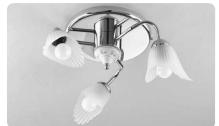

art:110 mensola shelf mis. L.70 cm P.12 cm.

art:119 asta a snodo junction towel bar mis. L.35 cm P.9 cm.

art:112 anello ring mis. P.9 cm.

art 107 bis porta scopino toilet brush

art:123 Iampadario 3 luci chandelier

art:125 plafoniera ceiling

art:124 app**l**ique wall light

art:122 combinato wc wc set mis. H 85 cm.

art:120 piantana bassa floor towel stand mis. H 85 cm.

art:117 asta a parete wc wc multifuction bar mis. H 80 cm P. 13 cm.