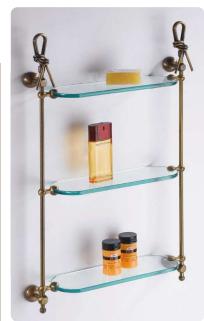

art:110 mensola shelf mis. L.70 cm P.12 cm.

art:119 asta a snodo junction towel bar mis. L.35 cm P.9 cm.

art:112 anello ring mis. P.9 cm.

art 107 bis porta scopino toilet brush

art:123 Iampadario 3 luci chandelier