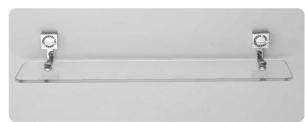

art:110 mensola shelf mis. L.70 cm P.12 cm.

art:119 asta a snodo junction towel bar mis. L.35 cm P.9 cm.

art:112 anello ring mis. P.9 cm.

art 107 bis porta scopino toilet brush

art:123 Iampadario 3 luci chandelier

art:618 asta a parete lavabo multifuction bar mis. H 80 cm P.7 cm.

art:610 mensola shelf mis. L.60 cm P.15 cm.