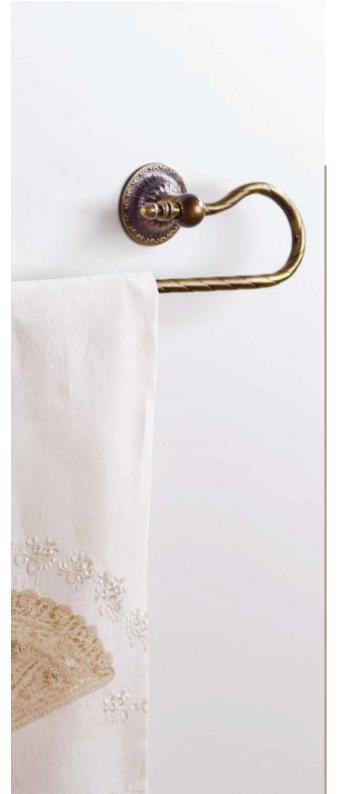

art:110 mensola shelf mis. L.70 cm P.12 cm.

art:119 asta a snodo junction towel bar mis. L.35 cm P.9 cm.

art:112 anello ring mis. P.9 cm.

art 107 bis porta scopino toilet brush

art:123 Iampadario 3 luci chandelier