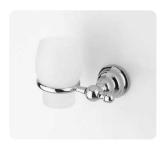

7

art:114 porta dispenser wall-mounted soap dispenser mis. L.20 cm P.12 cm.

art:102 porta bicchiere wall-mounted cup holder mis. L.20 cm P.12 cm.

art:111 porta sapone wall-mounted soap dish doppio mis. L.30 cm P.13 cm.