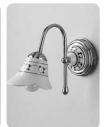

art:48023 Lampadario 4 **l**uci chandelier

art:48024 app**l**ique wall light

art:48024bis applique a LED LED wall light mis. L.19 cm P.12 cm.

art:48025 plafoniera ceiling mis. L.21 cm P.21 cm.

Lux ovale