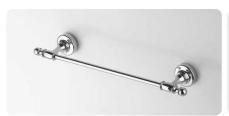

art:108 sapone appoggio soap dish base

art:108bis bicchiere appoggio cup holder base

art:109 Coppia appoggio pair set

art:103 asta grande towel bar mis. L.63 cm P.9 cm.

art:105 porta roto**l**o paper roll holder mis. L.20 cm P.10 cm.