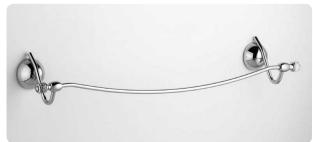

art:108 sapone appoggio soap dish base

art:108bis bicchiere appoggio cup holder base

art:109 Coppia appoggio pair set

art:103 asta grande towel bar mis. L.63 cm P.9 cm.

art:105 porta roto**l**o paper roll holder mis. L.20 cm P.10 cm.