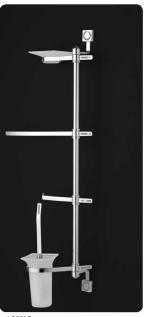

7

art:114 porta dispenser wall-mounted soap dispenser mis. L.20 cm P.12 cm.

art:102 porta bicchiere wall-mounted cup holder mis. L.20 cm P.12 cm.

art:111 porta sapone wall-mounted soap dish doppio mis. L.30 cm P.13 cm.

art:108 sapone appoggio soap dish base

art:108bis bicchiere appoggio cup holder base

art:109 Coppia appoggio pair set

art:103 asta grande towel bar mis. L.63 cm P.9 cm.

art:105 porta roto**l**o paper roll holder mis. L.20 cm P.10 cm.

art:104 asta piccola towel bar mis. L.33 cm P.9 cm.

art:106 gancio accappatoio clothes hook mis. P.9 cm.

art:107 porta scopino toilet brush mis. L.22 cm P.14 cm.

pensile cabinet mis. H 65 cm L.45 cm P.15 cm.

art:110 mensola shelf mis. L.70 cm P.12 cm.

art:119 asta a snodo junction towel bar mis. L.35 cm P.9 cm.

art:112 anello ring mis. P.9 cm.

art 107 bis porta scopino toilet brush

art:123 Iampadario 3 luci chandelier

art:125 plafoniera ceiling

art:124 app**l**ique wall light

art:122 combinato wc wc set mis. H 85 cm.

art:120 piantana bassa floor towel stand mis. H 85 cm.

art:117 asta a parete wc wc multifuction bar mis. H 80 cm P. 13 cm.

art:118 asta a parete lavabo multifuction bar mis. H 80 cm P. 13 cm.

art:121 piantana alta high floor towel stand mis. H 165 cm.

art: 113 asta piccola + sapone towel bar + soap dish mis. L.50 cm P.13 cm.