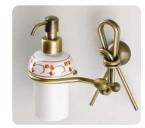

## Doppio Nodo

art:10101 porta sapone wall-mounted soap dish mis. L.20 cm P.13 cm.

art:10102 porta bicchiere wall-mounted cup holder mis. L.20 cm P.12 cm.

art:10114 porta dispenser wall-mounted soap dispenser mis. L.20 cm P.12 cm.