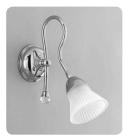

art:3017 asta attrezzata wc multifuction bar mis. H 80 cm P.9 cm.

art:3019 asta a snodo junction towel bar mis. L.37 cm P.9 cm.

art:3024 app**l**ique wall light

art:21 app**l**ique wall light

Epoca

art:601 porta sapone wall-mounted soap dish mis. L.20 cm P.12 cm.