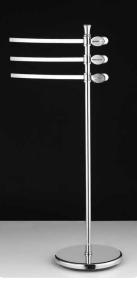

art:125 plafoniera ceiling

art:124 app**l**ique wall light

art:122 combinato wc wc set mis. H 85 cm.

art:120 piantana bassa floor towel stand mis. H 85 cm.

art:117 asta a parete wc wc multifuction bar mis. H 80 cm P. 13 cm.

art:118 asta a parete lavabo multifuction bar mis. H 80 cm P. 13 cm.

art:121 piantana alta high floor towel stand mis. H 165 cm.

art: 113 asta piccola + sapone towel bar + soap dish mis. L.50 cm P.13 cm.