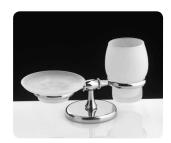

7

art:114 porta dispenser wall-mounted soap dispenser mis. L.20 cm P.12 cm.

art:102 porta bicchiere wall-mounted cup holder mis. L.20 cm P.12 cm.

art:111 porta sapone wall-mounted soap dish doppio mis. L.30 cm P.13 cm.

art:108 sapone appoggio soap dish base

art:108bis bicchiere appoggio cup holder base

art:109 Coppia appoggio pair set

art:103 asta grande towel bar mis. L.63 cm P.9 cm.

art:105 porta roto**l**o paper roll holder mis. L.20 cm P.10 cm.