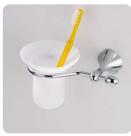

7

art:114 porta dispenser wall-mounted soap dispenser mis. L.20 cm P.12 cm.

art:102 porta bicchiere wall-mounted cup holder mis. L.20 cm P.12 cm.

art:111 porta sapone wall-mounted soap dish doppio mis. L.30 cm P.13 cm.