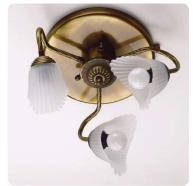

art:110 mensola shelf mis. L.70 cm P.12 cm.

art:119 asta a snodo junction towel bar mis. L.35 cm P.9 cm.

art:112 anello ring mis. P.9 cm.

art 107 bis porta scopino toilet brush

art:123 Iampadario 3 luci chandelier

art:125 plafoniera ceiling

art:124 app**l**ique wall light

art:122 combinato wc wc set mis. H 85 cm.

art:120 piantana bassa floor towel stand mis. H 85 cm.

art:117 asta a parete wc wc multifuction bar mis. H 80 cm P. 13 cm.