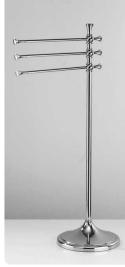

art:125 plafoniera ceiling

art:124 app**l**ique wall light

art:122 combinato wc wc set mis. H 85 cm.

art:120 piantana bassa floor towel stand mis. H 85 cm.

art:117 asta a parete wc wc multifuction bar mis. H 80 cm P. 13 cm.