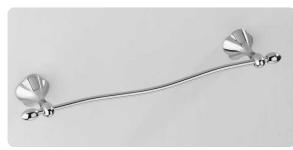

art:110 mensola shelf mis. L.70 cm P.12 cm.

art:119 asta a snodo junction towel bar mis. L.35 cm P.9 cm.

art:112 anello ring mis. P.9 cm.

art 107 bis porta scopino toilet brush

art:123 Iampadario 3 luci chandelier