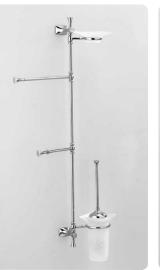

art:125 plafoniera ceiling

art:124 app**l**ique wall light

art:122 combinato wc wc set mis. H 85 cm.

art:120 piantana bassa floor towel stand mis. H 85 cm.

art:117 asta a parete wc wc multifuction bar mis. H 80 cm P. 13 cm.

art:118 asta a parete lavabo multifuction bar mis. H 80 cm P. 13 cm.

art:121 piantana alta high floor towel stand mis. H 165 cm.

art: 113 asta piccola + sapone towel bar + soap dish mis. L.50 cm P.13 cm.