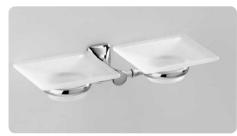

art:108 sapone appoggio soap dish base

art:108bis bicchiere appoggio cup holder base

art:109 Coppia appoggio pair set

art:103 asta grande towel bar mis. L.63 cm P.9 cm.

art:105 porta roto**l**o paper roll holder mis. L.20 cm P.10 cm.