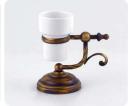

7

art:114 porta dispenser wall-mounted soap dispenser mis. L.20 cm P.12 cm.

art:102 porta bicchiere wall-mounted cup holder mis. L.20 cm P.12 cm.

art:111 porta sapone wall-mounted soap dish doppio mis. L.30 cm P.13 cm.