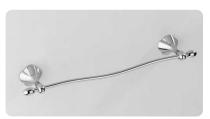

art:110 mensola shelf mis. L.70 cm P.12 cm.

art:119 asta a snodo junction towel bar mis. L.35 cm P.9 cm.

art:112 anello ring mis. P.9 cm.

art 107 bis porta scopino toilet brush

art:123 Iampadario 3 luci chandelier