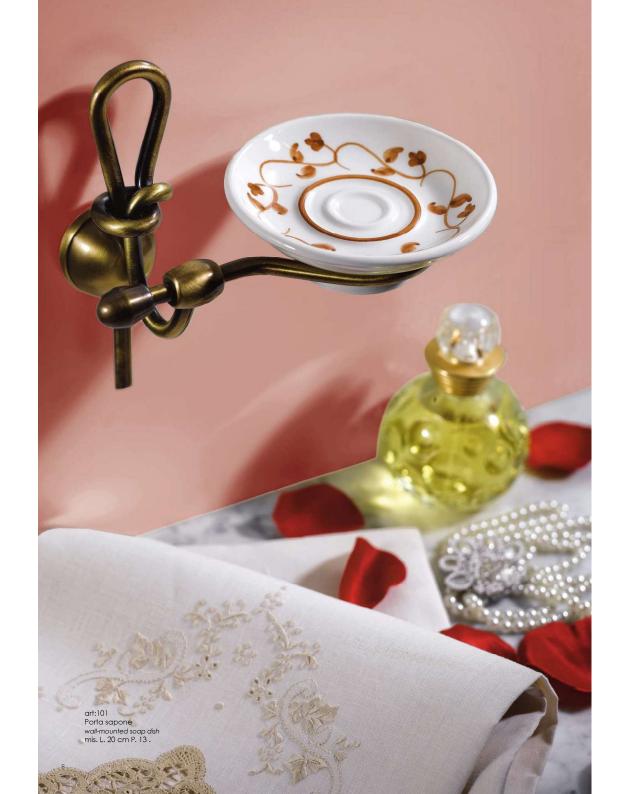

7

art:114 porta dispenser wall-mounted soap dispenser mis. L.20 cm P.12 cm.

art:102 porta bicchiere wall-mounted cup holder mis. L.20 cm P.12 cm.

art:111 porta sapone wall-mounted soap dish doppio mis. L.30 cm P.13 cm.