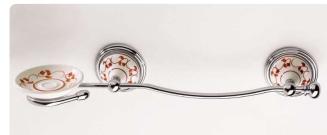

7

art:114 porta dispenser wall-mounted soap dispenser mis. L.20 cm P.12 cm.

art:102 porta bicchiere wall-mounted cup holder mis. L.20 cm P.12 cm.

art:111 porta sapone wall-mounted soap dish doppio mis. L.30 cm P.13 cm.

art:108 sapone appoggio soap dish base

art:108bis bicchiere appoggio cup holder base

art:109 Coppia appoggio pair set

art:103 asta grande towel bar mis. L.63 cm P.9 cm.

art:105 porta roto**l**o paper roll holder mis. L.20 cm P.10 cm.