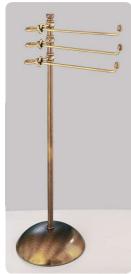

art:32026 griglia grille mis. L.17 cm P.18 cm.

art:32012 anello ring mis. L.21 cm P.8 cm.

art:32023 lampadario 3 luci chandelier

art:32022 combinato wc wc set mis. H 85 cm.

art:32020 piantana bassa floor towel stand mis. H 85 cm.

art:32017 asta a parete wc wc multifuction bar mis. H 80 cm P. 8 cm.

art:32018 asta a parete lavabo multifuction bar mis. H 80 cm P. 8 cm.

art:32021 piantana alta high floor towel stand mis. H 165 cm.

art:32013 asta piccola + dispenser towel bar + soap dispenser mis. L.50 cm P.12 cm.