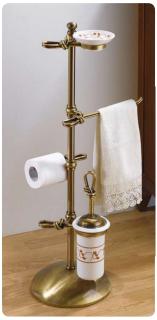

art:110 mensola shelf mis. L.70 cm P.12 cm.

art:119 asta a snodo junction towel bar mis. L.35 cm P.9 cm.

art:112 anello ring mis. P.9 cm.

art 107 bis porta scopino toilet brush

art:123 Iampadario 3 luci chandelier

art:125 plafoniera ceiling

art:124 app**l**ique wall light

art:122 combinato wc wc set mis. H 85 cm.

art:120 piantana bassa floor towel stand mis. H 85 cm.

art:117 asta a parete wc wc multifuction bar mis. H 80 cm P. 13 cm.

art:32026 griglia grille mis. L.17 cm P.18 cm.

art:32012 anello ring mis. L.21 cm P.8 cm.

art:32023 lampadario 3 luci chandelier

art:32022 combinato wc wc set mis. H 85 cm.

art:32020 piantana bassa floor towel stand mis. H 85 cm.

art:32017 asta a parete wc wc multifuction bar mis. H 80 cm P. 8 cm.

art:32018 asta a parete lavabo multifuction bar mis. H 80 cm P. 8 cm.

art:32021 piantana alta high floor towel stand mis. H 165 cm.

art:32013 asta piccola + dispenser towel bar + soap dispenser mis. L.50 cm P.12 cm.