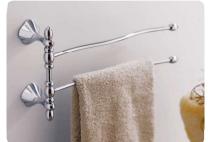

art:110 mensola shelf mis. L.70 cm P.12 cm.

art:119 asta a snodo junction towel bar mis. L.35 cm P.9 cm.

art:112 anello ring mis. P.9 cm.

art 107 bis porta scopino toilet brush

art:123 Iampadario 3 luci chandelier