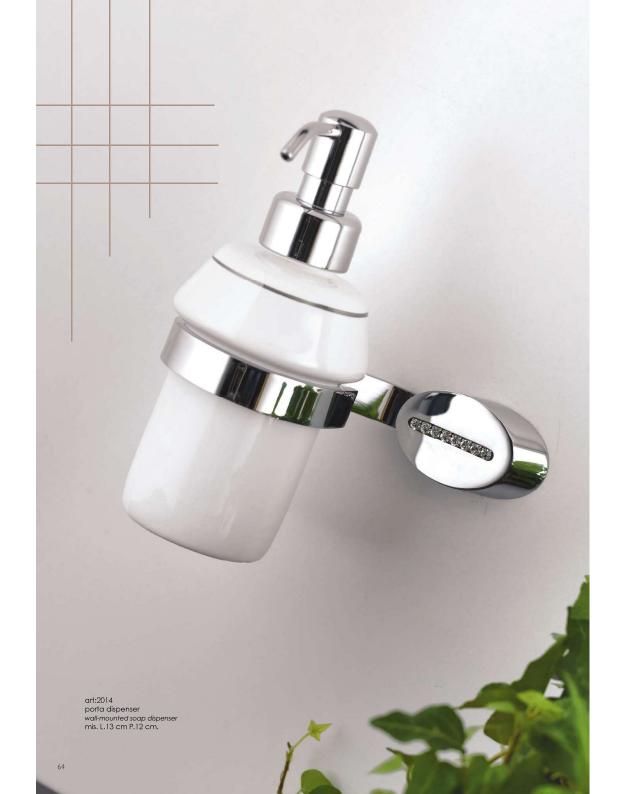

7

art:114 porta dispenser wall-mounted soap dispenser mis. L.20 cm P.12 cm.

art:102 porta bicchiere wall-mounted cup holder mis. L.20 cm P.12 cm.

art:111 porta sapone wall-mounted soap dish doppio mis. L.30 cm P.13 cm.