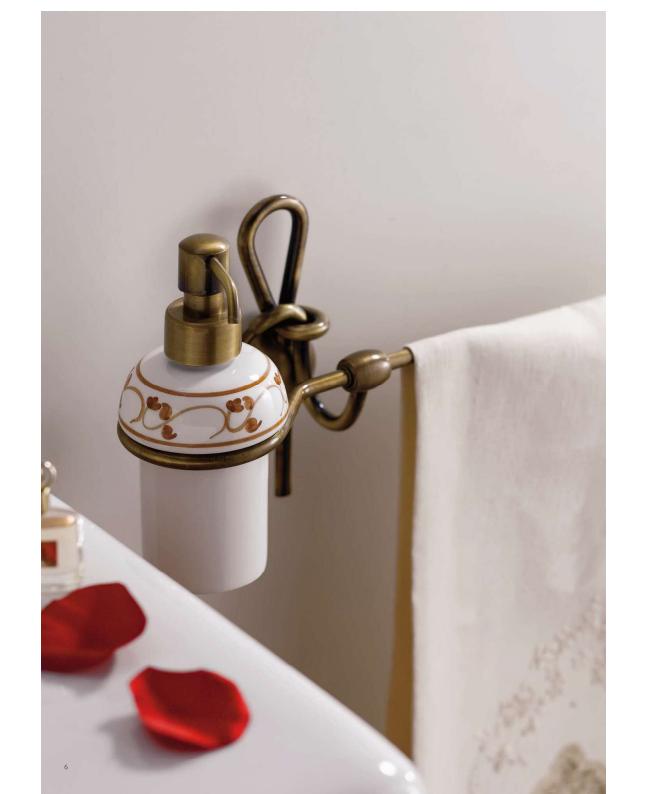

7

art:114 porta dispenser wall-mounted soap dispenser mis. L.20 cm P.12 cm.

art:102 porta bicchiere wall-mounted cup holder mis. L.20 cm P.12 cm.

art:111 porta sapone wall-mounted soap dish doppio mis. L.30 cm P.13 cm.