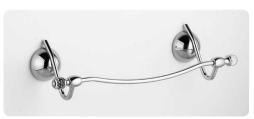

art:110 mensola shelf mis. L.70 cm P.12 cm.

art:119 asta a snodo junction towel bar mis. L.35 cm P.9 cm.

art:112 anello ring mis. P.9 cm.

art 107 bis porta scopino toilet brush

art:123 Iampadario 3 luci chandelier