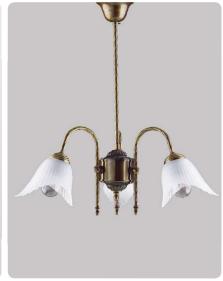

art:110 mensola shelf mis. L.70 cm P.12 cm.

art:119 asta a snodo junction towel bar mis. L.35 cm P.9 cm.

art:112 anello ring mis. P.9 cm.

art 107 bis porta scopino toilet brush

art:123 Iampadario 3 luci chandelier