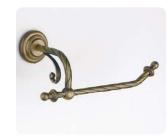

art:118 asta a parete lavabo multifuction bar mis. H 80 cm P. 13 cm.

art:121 piantana alta high floor towel stand mis. H 165 cm.

art: 113 asta piccola + sapone towel bar + soap dish mis. L.50 cm P.13 cm.