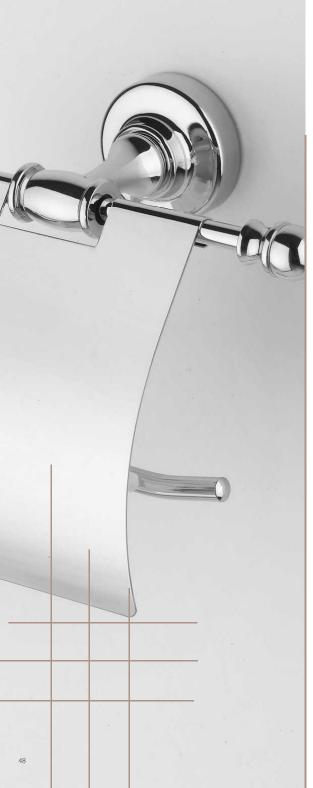

7

art:114 porta dispenser wall-mounted soap dispenser mis. L.20 cm P.12 cm.

art:102 porta bicchiere wall-mounted cup holder mis. L.20 cm P.12 cm.

art:111 porta sapone wall-mounted soap dish doppio mis. L.30 cm P.13 cm.

art:108 sapone appoggio soap dish base

art:108bis bicchiere appoggio cup holder base

art:109 Coppia appoggio pair set

art:103 asta grande towel bar mis. L.63 cm P.9 cm.

art:105 porta roto**l**o paper roll holder mis. L.20 cm P.10 cm.