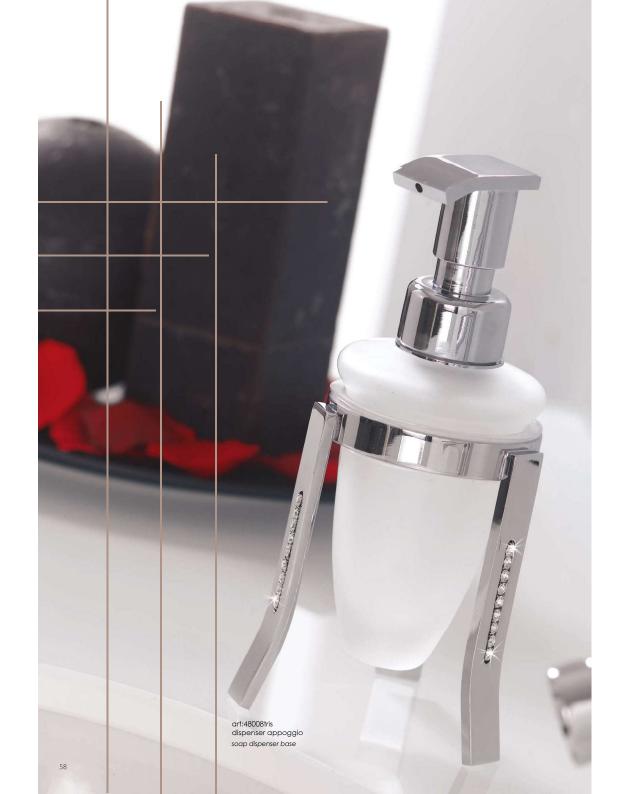

Royal

art:48001 porta sapone wall-mounted soap dish mis. L.12 cm P.15 cm.

art:48002 porta bicchiere wall-mounted cup holder mis. L.11 cm P.15 cm.

art:48015 porta dispenser wall-mounted soap dispenser mis. L.11 cm P.14 cm.