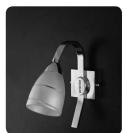

art:125 plafoniera ceiling

art:124 app**l**ique wall light

art:122 combinato wc wc set mis. H 85 cm.

art:120 piantana bassa floor towel stand mis. H 85 cm.

art:117 asta a parete wc wc multifuction bar mis. H 80 cm P. 13 cm.