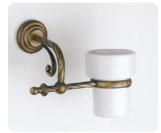

7

art:114 porta dispenser wall-mounted soap dispenser mis. L.20 cm P.12 cm.

art:102 porta bicchiere wall-mounted cup holder mis. L.20 cm P.12 cm.

art:111 porta sapone wall-mounted soap dish doppio mis. L.30 cm P.13 cm.