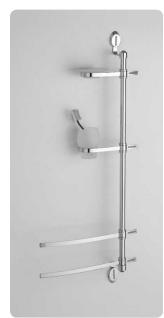

art:125 plafoniera ceiling

art:124 app**l**ique wall light

art:122 combinato wc wc set mis. H 85 cm.

art:120 piantana bassa floor towel stand mis. H 85 cm.

art:117 asta a parete wc wc multifuction bar mis. H 80 cm P. 13 cm.

art:118 asta a parete lavabo multifuction bar mis. H 80 cm P. 13 cm.

art:121 piantana alta high floor towel stand mis. H 165 cm.

art: 113 asta piccola + sapone towel bar + soap dish mis. L.50 cm P.13 cm.