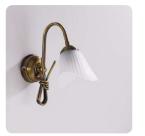

art:32000 specchio mirror mis. H 90 cm L.70 cm.

art:32025 plafoniera ceiling

art:32019bis asta a snodo + porta sapone junction towel bar + soap dish mis. L.37 cm P.7 cm.

mis. L.60 cm P.15 cm.

shelf

art:32019 asta a snodo junction towel bar mis. L.37 cm P.7 cm.