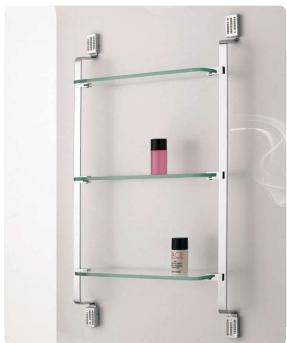

art:110 mensola shelf mis. L.70 cm P.12 cm.

art:119 asta a snodo junction towel bar mis. L.35 cm P.9 cm.

art:112 anello ring mis. P.9 cm.

art 107 bis porta scopino toilet brush

art:123 Iampadario 3 luci chandelier