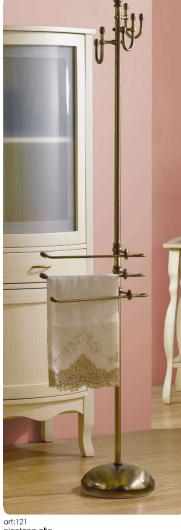

art:118 asta a parete lavabo multifuction bar mis. H 80 cm P. 13 cm.

art:121 piantana alta high floor towel stand mis. H 165 cm.

art: 113 asta piccola + sapone towel bar + soap dish mis. L.50 cm P.13 cm.