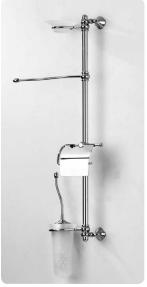

# Doppio Nodo

art:10116 pensile cabinet mis. H 65 cm L.45 cm P.15 cm.

art:10123 |ampadario 3 |uci chandelier

art:10110 mensola shelf mis. L.70 cm P.12 cm.

art:10119 asta a snodo junction towel bar mis. L.35 cm P.9 cm.

art:10122 combinato wc/bidet set mis. H 85 cm.

art:10125 p**l**afoniera ceiling

art:10118 asta a parete lavabo multifuction bar mis. H 80 cm L.35 cm P.13 cm.

art:10117 asta a parete wc/bidet wc/bidet multifuction bar mis. H 80 cm L.35 cm P.13 cm.

art:10124 app**l**ique wall light

Piramide