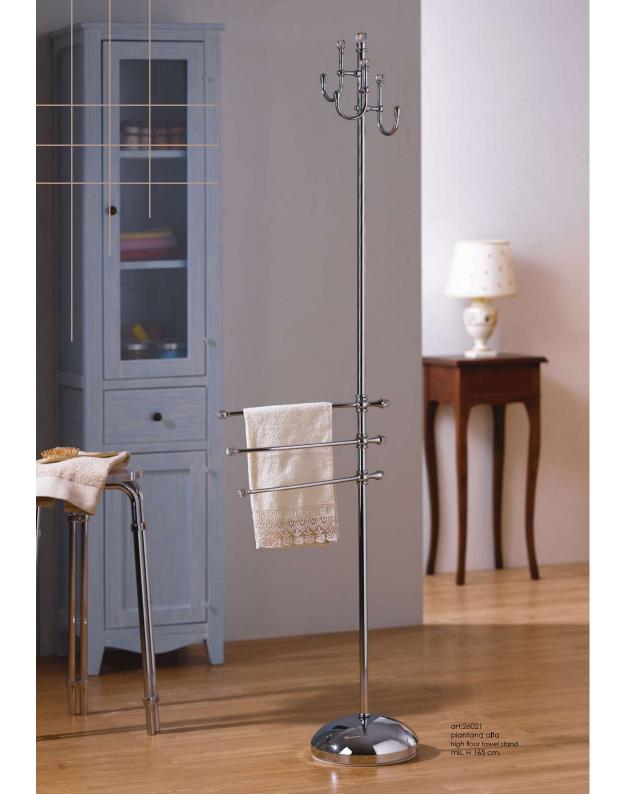

art:118 asta a parete lavabo multifuction bar mis. H 80 cm P. 13 cm.

art:121 piantana alta high floor towel stand mis. H 165 cm.

art: 113 asta piccola + sapone towel bar + soap dish mis. L.50 cm P.13 cm.