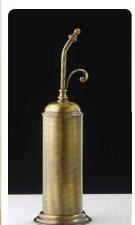

### Royal 2

art:48019 asta a snodo junction towel bar mis. L.31 cm P.5 cm.

art:48012 anello ring

ring mis. L.22 cm P.5 cm.

art:48010 mensola shelf mis. L.60 cm P.14 cm.

art:48016 pensile cabinet mis. H 75 cm L.43 cm P.15 cm.

art:48023 Lampadario 4 **l**uci chandelier

art:48024 app**l**ique wall light

art:48024bis applique a LED LED wall light mis. L.19 cm P.12 cm.

art:48025 plafoniera ceiling mis. L.21 cm P.21 cm.

Lux ovale