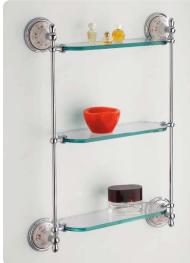

art:110 mensola shelf mis. L.70 cm P.12 cm.

art:119 asta a snodo junction towel bar mis. L.35 cm P.9 cm.

art:112 anello ring mis. P.9 cm.

art 107 bis porta scopino toilet brush

art:123 Iampadario 3 luci chandelier