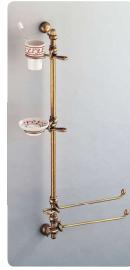

## Piramide

art:32001 porta sapone wall-mounted soap dish mis. L.12 cm P.15 cm.

art:32002 porta bicchiere wall-mounted cup holder mis. L.9 cm P.13 cm.

art:32014 porta dispenser wall-mounted soap dispenser mis. P.12 cm.

art:32011 porta sapone doppio double wall-mounted soap dish mis. L.24 cm P.15 cm.

art:32009bis coppia appoggio pair set

art:32003 asta grande towel bar mis. L.63 cm P.8 cm.

art:32005 porta roto**l**o paper roll holder mis. L.20 cm P.8 cm.

art:32004 asta piccola towel bar mis. L.35 cm P.8 cm.

art:32006 gancio accappatoio clothes hook mis. P.8cm.

art:32007 porta scopino toilet brush mis. L.19 cm P.12 cm.

art:32016 pensi**l**e cabinet mis. H 65 cm L.45 cm P.15 cm.

art:32000 specchio mirror mis. H 90 cm L.70 cm.

art:32025 plafoniera ceiling

art:32019bis asta a snodo + porta sapone junction towel bar + soap dish mis. L.37 cm P.7 cm.

mis. L.60 cm P.15 cm.

shelf

art:32019 asta a snodo junction towel bar mis. L.37 cm P.7 cm.

art:32026 griglia grille mis. L.17 cm P.18 cm.

art:32012 anello ring mis. L.21 cm P.8 cm.

art:32023 lampadario 3 luci chandelier

art:32022 combinato wc wc set mis. H 85 cm.

art:32020 piantana bassa floor towel stand mis. H 85 cm.

art:32017 asta a parete wc wc multifuction bar mis. H 80 cm P. 8 cm.

art:32018 asta a parete lavabo multifuction bar mis. H 80 cm P. 8 cm.

art:32021 piantana alta high floor towel stand mis. H 165 cm.

art:32013 asta piccola + dispenser towel bar + soap dispenser mis. L.50 cm P.12 cm.

art:32024 applique wall light

Ondina

art:24001 porta sapone wall-mounted soap dish mis. L.18 cm P.12 cm.

art:24002 porta bicchiere wall-mounted cup holder mis. L.17 cm P.11 cm.

art:24014 porta dispenser wall-mounted soap dispenser mis. L.17 cm P.11 cm.