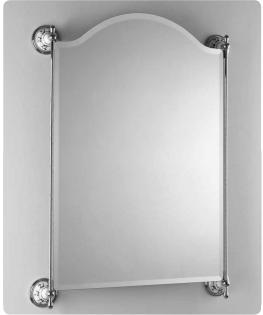

art:32000 specchio mirror mis. H 90 cm L.70 cm.

art:32025 plafoniera ceiling

art:32019bis asta a snodo + porta sapone junction towel bar + soap dish mis. L.37 cm P.7 cm.

mis. L.60 cm P.15 cm.

shelf

art:32019 asta a snodo junction towel bar mis. L.37 cm P.7 cm.