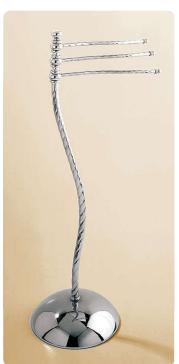

art:32026 griglia grille mis. L.17 cm P.18 cm.

art:32012 anello ring mis. L.21 cm P.8 cm.

art:32023 lampadario 3 luci chandelier

art:32022 combinato wc wc set mis. H 85 cm.

art:32020 piantana bassa floor towel stand mis. H 85 cm.

art:32017 asta a parete wc wc multifuction bar mis. H 80 cm P. 8 cm.

art:32018 asta a parete lavabo multifuction bar mis. H 80 cm P. 8 cm.

art:32021 piantana alta high floor towel stand mis. H 165 cm.

art:32013 asta piccola + dispenser towel bar + soap dispenser mis. L.50 cm P.12 cm.