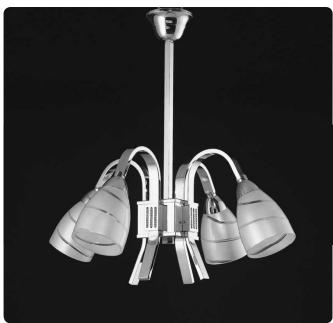

art:110 mensola shelf mis. L.70 cm P.12 cm.

art:119 asta a snodo junction towel bar mis. L.35 cm P.9 cm.

art:112 anello ring mis. P.9 cm.

art 107 bis porta scopino toilet brush

art:123 Iampadario 3 luci chandelier

### Amalfi

art:3010 mensola shelf mis. L.45 cm P.15 cm.

art:3012 anello ring mis. P. 9 cm.

art:3016 pensile cabinet mis. H 65 cm L.45 cm P.15 cm.

art:20 |ampadario 3 |uci chandelier

art:3023 |ampadario 3 |uci chandelier