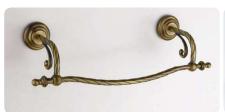

art:108 sapone appoggio soap dish base

art:108bis bicchiere appoggio cup holder base

art:109 Coppia appoggio pair set

art:103 asta grande towel bar mis. L.63 cm P.9 cm.

art:105 porta roto**l**o paper roll holder mis. L.20 cm P.10 cm.