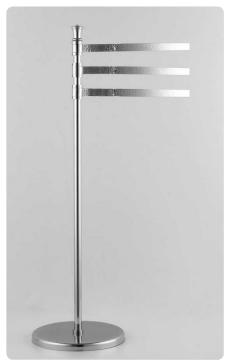

7

art:114 porta dispenser wall-mounted soap dispenser mis. L.20 cm P.12 cm.

art:102 porta bicchiere wall-mounted cup holder mis. L.20 cm P.12 cm.

art:111 porta sapone wall-mounted soap dish doppio mis. L.30 cm P.13 cm.

art:108 sapone appoggio soap dish base

art:108bis bicchiere appoggio cup holder base

art:109 Coppia appoggio pair set

art:103 asta grande towel bar mis. L.63 cm P.9 cm.

art:105 porta roto**l**o paper roll holder mis. L.20 cm P.10 cm.

art:104 asta piccola towel bar mis. L.33 cm P.9 cm.

art:106 gancio accappatoio clothes hook mis. P.9 cm.

art:107 porta scopino toilet brush mis. L.22 cm P.14 cm.

pensile cabinet mis. H 65 cm L.45 cm P.15 cm.

art:110 mensola shelf mis. L.70 cm P.12 cm.

art:119 asta a snodo junction towel bar mis. L.35 cm P.9 cm.

art:112 anello ring mis. P.9 cm.

art 107 bis porta scopino toilet brush

art:123 Iampadario 3 luci chandelier

art:125 plafoniera ceiling

art:124 app**l**ique wall light

art:122 combinato wc wc set mis. H 85 cm.

art:120 piantana bassa floor towel stand mis. H 85 cm.

art:117 asta a parete wc wc multifuction bar mis. H 80 cm P. 13 cm.

art:118 asta a parete lavabo multifuction bar mis. H 80 cm P. 13 cm.

art:121 piantana alta high floor towel stand mis. H 165 cm.

art: 113 asta piccola + sapone towel bar + soap dish mis. L.50 cm P.13 cm.