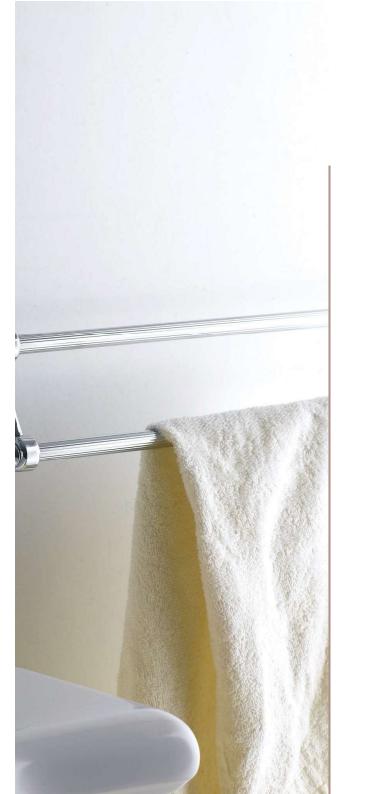

art:108 sapone appoggio soap dish base

art:108bis bicchiere appoggio cup holder base

art:109 Coppia appoggio pair set

art:103 asta grande towel bar mis. L.63 cm P.9 cm.

art:105 porta roto**l**o paper roll holder mis. L.20 cm P.10 cm.