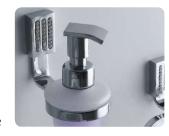

7

art:114 porta dispenser wall-mounted soap dispenser mis. L.20 cm P.12 cm.

art:102 porta bicchiere wall-mounted cup holder mis. L.20 cm P.12 cm.

art:111 porta sapone wall-mounted soap dish doppio mis. L.30 cm P.13 cm.

## Doppio Nodo

art:10101 porta sapone wall-mounted soap dish mis. L.20 cm P.13 cm.

art:10102 porta bicchiere wall-mounted cup holder mis. L.20 cm P.12 cm.

art:10114 porta dispenser wall-mounted soap dispenser mis. L.20 cm P.12 cm.