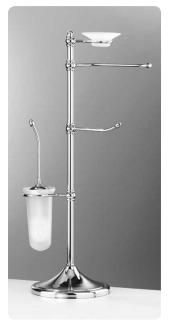

art:125 plafoniera ceiling

art:124 app**l**ique wall light

art:122 combinato wc wc set mis. H 85 cm.

art:120 piantana bassa floor towel stand mis. H 85 cm.

art:117 asta a parete wc wc multifuction bar mis. H 80 cm P. 13 cm.

art:32026 griglia grille mis. L.17 cm P.18 cm.

art:32012 anello ring mis. L.21 cm P.8 cm.

art:32023 lampadario 3 luci chandelier

art:32022 combinato wc wc set mis. H 85 cm.

art:32020 piantana bassa floor towel stand mis. H 85 cm.