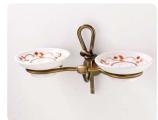

7

art:114 porta dispenser wall-mounted soap dispenser mis. L.20 cm P.12 cm.

art:102 porta bicchiere wall-mounted cup holder mis. L.20 cm P.12 cm.

art:111 porta sapone wall-mounted soap dish doppio mis. L.30 cm P.13 cm.