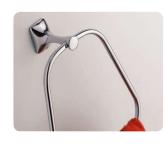

art:110 mensola shelf mis. L.70 cm P.12 cm.

art:119 asta a snodo junction towel bar mis. L.35 cm P.9 cm.

art:112 anello ring mis. P.9 cm.

art 107 bis porta scopino toilet brush

art:123 Iampadario 3 luci chandelier

art:32026 griglia grille mis. L.17 cm P.18 cm.

art:32012 anello ring mis. L.21 cm P.8 cm.

art:32023 lampadario 3 luci chandelier

art:32022 combinato wc wc set mis. H 85 cm.

art:32020 piantana bassa floor towel stand mis. H 85 cm.