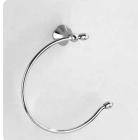

art:110 mensola shelf mis. L.70 cm P.12 cm.

art:119 asta a snodo junction towel bar mis. L.35 cm P.9 cm.

art:112 anello ring mis. P.9 cm.

art 107 bis porta scopino toilet brush

art:123 Iampadario 3 luci chandelier