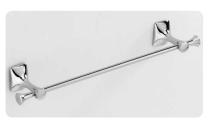

art:108 sapone appoggio soap dish base

art:108bis bicchiere appoggio cup holder base

art:109 Coppia appoggio pair set

art:103 asta grande towel bar mis. L.63 cm P.9 cm.

art:105 porta roto**l**o paper roll holder mis. L.20 cm P.10 cm.