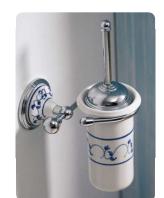

art:104 asta piccola towel bar mis. L.33 cm P.9 cm.

art:106 gancio accappatoio clothes hook mis. P.9 cm.

art:107 porta scopino toilet brush mis. L.22 cm P.14 cm.

pensile cabinet mis. H 65 cm L.45 cm P.15 cm.

art:110 mensola shelf mis. L.70 cm P.12 cm.

art:119 asta a snodo junction towel bar mis. L.35 cm P.9 cm.

art:112 anello ring mis. P.9 cm.

art 107 bis porta scopino toilet brush

art:123 Iampadario 3 luci chandelier