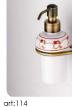

7

art:114 porta dispenser wall-mounted soap dispenser mis. L.20 cm P.12 cm.

art:102 porta bicchiere wall-mounted cup holder mis. L.20 cm P.12 cm.

art:111 porta sapone wall-mounted soap dish doppio mis. L.30 cm P.13 cm.