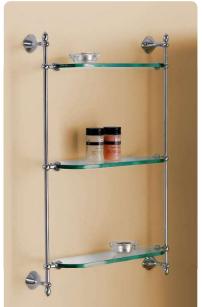

art:110 mensola shelf mis. L.70 cm P.12 cm.

art:119 asta a snodo junction towel bar mis. L.35 cm P.9 cm.

art:112 anello ring mis. P.9 cm.

art 107 bis porta scopino toilet brush

art:123 Iampadario 3 luci chandelier