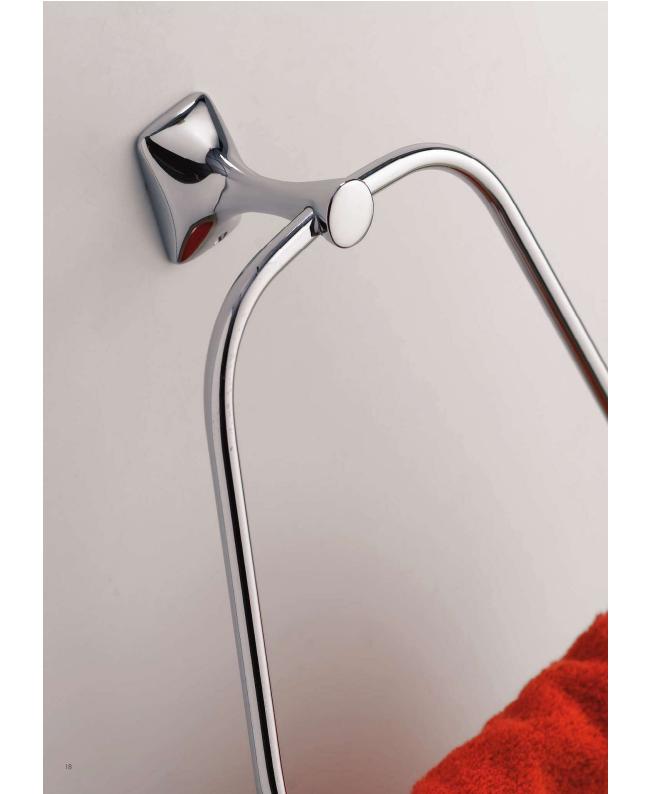

art:32004 asta piccola towel bar mis. L.35 cm P.8 cm.

art:32006 gancio accappatoio clothes hook mis. P.8cm.

art:32007 porta scopino toilet brush mis. L.19 cm P.12 cm.

art:32016 pensi**l**e cabinet mis. H 65 cm L.45 cm P.15 cm.