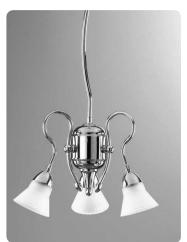

art:110 mensola shelf mis. L.70 cm P.12 cm.

art:119 asta a snodo junction towel bar mis. L.35 cm P.9 cm.

art:112 anello ring mis. P.9 cm.

art 107 bis porta scopino toilet brush

art:123 Iampadario 3 luci chandelier

### Amalfi

art:3010 mensola shelf mis. L.45 cm P.15 cm.

art:3012 anello ring mis. P. 9 cm.

art:3016 pensile cabinet mis. H 65 cm L.45 cm P.15 cm.

art:20 |ampadario 3 |uci chandelier

art:3023 |ampadario 3 |uci chandelier