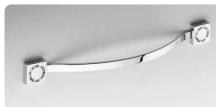

art:110 mensola shelf mis. L.70 cm P.12 cm.

art:119 asta a snodo junction towel bar mis. L.35 cm P.9 cm.

art:112 anello ring mis. P.9 cm.

art 107 bis porta scopino toilet brush

art:123 Iampadario 3 luci chandelier