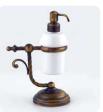

7

art:114 porta dispenser wall-mounted soap dispenser mis. L.20 cm P.12 cm.

art:102 porta bicchiere wall-mounted cup holder mis. L.20 cm P.12 cm.

art:111 porta sapone wall-mounted soap dish doppio mis. L.30 cm P.13 cm.