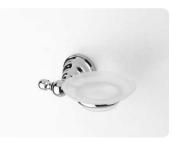

7

art:114 porta dispenser wall-mounted soap dispenser mis. L.20 cm P.12 cm.

art:102 porta bicchiere wall-mounted cup holder mis. L.20 cm P.12 cm.

art:111 porta sapone wall-mounted soap dish doppio mis. L.30 cm P.13 cm.