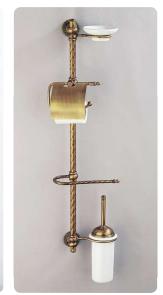

7

art:114 porta dispenser wall-mounted soap dispenser mis. L.20 cm P.12 cm.

art:102 porta bicchiere wall-mounted cup holder mis. L.20 cm P.12 cm.

art:111 porta sapone wall-mounted soap dish doppio mis. L.30 cm P.13 cm.

art:108 sapone appoggio soap dish base

art:108bis bicchiere appoggio cup holder base

art:109 Coppia appoggio pair set

art:103 asta grande towel bar mis. L.63 cm P.9 cm.

art:105 porta roto**l**o paper roll holder mis. L.20 cm P.10 cm.

art:104 asta piccola towel bar mis. L.33 cm P.9 cm.

art:106 gancio accappatoio clothes hook mis. P.9 cm.

art:107 porta scopino toilet brush mis. L.22 cm P.14 cm.

pensile cabinet mis. H 65 cm L.45 cm P.15 cm.

art:110 mensola shelf mis. L.70 cm P.12 cm.

art:119 asta a snodo junction towel bar mis. L.35 cm P.9 cm.

art:112 anello ring mis. P.9 cm.

art 107 bis porta scopino toilet brush

art:123 Iampadario 3 luci chandelier