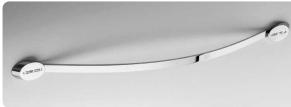

7

art:114 porta dispenser wall-mounted soap dispenser mis. L.20 cm P.12 cm.

art:102 porta bicchiere wall-mounted cup holder mis. L.20 cm P.12 cm.

art:111 porta sapone wall-mounted soap dish doppio mis. L.30 cm P.13 cm.

art:108 sapone appoggio soap dish base

art:108bis bicchiere appoggio cup holder base

art:109 Coppia appoggio pair set

art:103 asta grande towel bar mis. L.63 cm P.9 cm.

art:105 porta roto**l**o paper roll holder mis. L.20 cm P.10 cm.