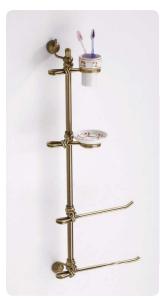

7

art:114 porta dispenser wall-mounted soap dispenser mis. L.20 cm P.12 cm.

art:102 porta bicchiere wall-mounted cup holder mis. L.20 cm P.12 cm.

art:111 porta sapone wall-mounted soap dish doppio mis. L.30 cm P.13 cm.

art:108 sapone appoggio soap dish base

art:108bis bicchiere appoggio cup holder base

art:109 Coppia appoggio pair set

art:103 asta grande towel bar mis. L.63 cm P.9 cm.

art:105 porta roto**l**o paper roll holder mis. L.20 cm P.10 cm.

art:104 asta piccola towel bar mis. L.33 cm P.9 cm.

art:106 gancio accappatoio clothes hook mis. P.9 cm.

art:107 porta scopino toilet brush mis. L.22 cm P.14 cm.

pensile cabinet mis. H 65 cm L.45 cm P.15 cm.

art:110 mensola shelf mis. L.70 cm P.12 cm.

art:119 asta a snodo junction towel bar mis. L.35 cm P.9 cm.

art:112 anello ring mis. P.9 cm.

art 107 bis porta scopino toilet brush

art:123 Iampadario 3 luci chandelier