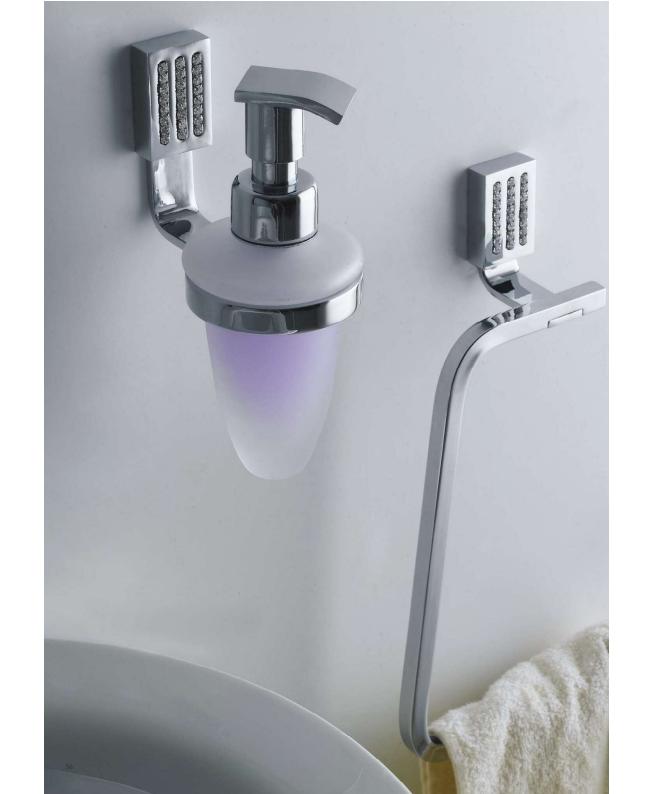

7

art:114 porta dispenser wall-mounted soap dispenser mis. L.20 cm P.12 cm.

art:102 porta bicchiere wall-mounted cup holder mis. L.20 cm P.12 cm.

art:111 porta sapone wall-mounted soap dish doppio mis. L.30 cm P.13 cm.

art:602 porta bicchiere wall-mounted cup holder mis. L.20 cm P.11 cm.

art:614 porta dispenser wall-mounted soap dispenser mis. L.20 cm P.11 cm.

art:609 coppia appoggio pair set

art:605 porta rotolo paper roll holder mis. L.20 cm P.11 cm.