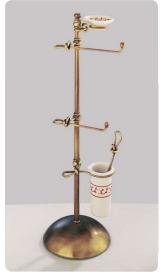

7

art:114 porta dispenser wall-mounted soap dispenser mis. L.20 cm P.12 cm.

art:102 porta bicchiere wall-mounted cup holder mis. L.20 cm P.12 cm.

art:111 porta sapone wall-mounted soap dish doppio mis. L.30 cm P.13 cm.

art:108 sapone appoggio soap dish base

art:108bis bicchiere appoggio cup holder base

art:109 Coppia appoggio pair set

art:103 asta grande towel bar mis. L.63 cm P.9 cm.

art:105 porta roto**l**o paper roll holder mis. L.20 cm P.10 cm.

art:104 asta piccola towel bar mis. L.33 cm P.9 cm.

art:106 gancio accappatoio clothes hook mis. P.9 cm.

art:107 porta scopino toilet brush mis. L.22 cm P.14 cm.

pensile cabinet mis. H 65 cm L.45 cm P.15 cm.

art:110 mensola shelf mis. L.70 cm P.12 cm.

art:119 asta a snodo junction towel bar mis. L.35 cm P.9 cm.

art:112 anello ring mis. P.9 cm.

art 107 bis porta scopino toilet brush

art:123 Iampadario 3 luci chandelier

art:125 plafoniera ceiling

art:124 app**l**ique wall light

art:122 combinato wc wc set mis. H 85 cm.

art:120 piantana bassa floor towel stand mis. H 85 cm.

art:117 asta a parete wc wc multifuction bar mis. H 80 cm P. 13 cm.

art:118 asta a parete lavabo multifuction bar mis. H 80 cm P. 13 cm.

art:121 piantana alta high floor towel stand mis. H 165 cm.

art: 113 asta piccola + sapone towel bar + soap dish mis. L.50 cm P.13 cm.