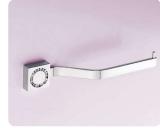

art:104 asta piccola towel bar mis. L.33 cm P.9 cm.

art:106 gancio accappatoio clothes hook mis. P.9 cm.

art:107 porta scopino toilet brush mis. L.22 cm P.14 cm.

pensile cabinet mis. H 65 cm L.45 cm P.15 cm.