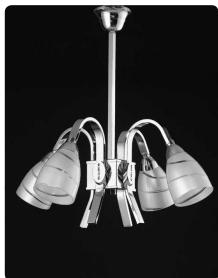

art:110 mensola shelf mis. L.70 cm P.12 cm.

art:119 asta a snodo junction towel bar mis. L.35 cm P.9 cm.

art:112 anello ring mis. P.9 cm.

art 107 bis porta scopino toilet brush

art:123 Iampadario 3 luci chandelier