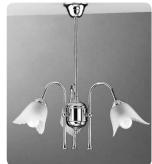

art:110 mensola shelf mis. L.70 cm P.12 cm.

art:119 asta a snodo junction towel bar mis. L.35 cm P.9 cm.

art:112 anello ring mis. P.9 cm.

art 107 bis porta scopino toilet brush

art:123 Iampadario 3 luci chandelier