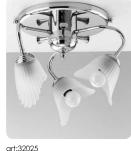

art:32000 specchio mirror mis. H 90 cm L.70 cm.

art:32025 plafoniera ceiling

art:32019bis asta a snodo + porta sapone junction towel bar + soap dish mis. L.37 cm P.7 cm.

mis. L.60 cm P.15 cm.

shelf

art:32019 asta a snodo junction towel bar mis. L.37 cm P.7 cm.