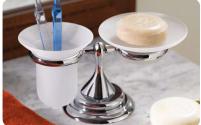

7

art:114 porta dispenser wall-mounted soap dispenser mis. L.20 cm P.12 cm.

art:102 porta bicchiere wall-mounted cup holder mis. L.20 cm P.12 cm.

art:111 porta sapone wall-mounted soap dish doppio mis. L.30 cm P.13 cm.

art:108 sapone appoggio soap dish base

art:108bis bicchiere appoggio cup holder base

art:109 Coppia appoggio pair set

art:103 asta grande towel bar mis. L.63 cm P.9 cm.

art:105 porta roto**l**o paper roll holder mis. L.20 cm P.10 cm.