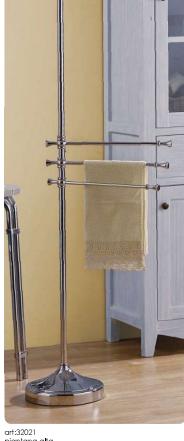

art:32017 asta a parete wc wc multifuction bar mis. H 80 cm P. 8 cm.

art:32018 asta a parete lavabo multifuction bar mis. H 80 cm P. 8 cm.

art:32021 piantana alta high floor towel stand mis. H 165 cm.

art:32013 asta piccola + dispenser towel bar + soap dispenser mis. L.50 cm P.12 cm.