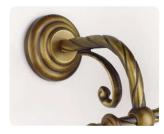

7

art:114 porta dispenser wall-mounted soap dispenser mis. L.20 cm P.12 cm.

art:102 porta bicchiere wall-mounted cup holder mis. L.20 cm P.12 cm.

art:111 porta sapone wall-mounted soap dish doppio mis. L.30 cm P.13 cm.

art:108 sapone appoggio soap dish base

art:108bis bicchiere appoggio cup holder base

art:109 Coppia appoggio pair set

art:103 asta grande towel bar mis. L.63 cm P.9 cm.

art:105 porta roto**l**o paper roll holder mis. L.20 cm P.10 cm.

art:104 asta piccola towel bar mis. L.33 cm P.9 cm.

art:106 gancio accappatoio clothes hook mis. P.9 cm.

art:107 porta scopino toilet brush mis. L.22 cm P.14 cm.

pensile cabinet mis. H 65 cm L.45 cm P.15 cm.

art:110 mensola shelf mis. L.70 cm P.12 cm.

art:119 asta a snodo junction towel bar mis. L.35 cm P.9 cm.

art:112 anello ring mis. P.9 cm.

art 107 bis porta scopino toilet brush

art:123 Iampadario 3 luci chandelier

art:125 plafoniera ceiling

art:124 app**l**ique wall light

art:122 combinato wc wc set mis. H 85 cm.

art:120 piantana bassa floor towel stand mis. H 85 cm.

art:117 asta a parete wc wc multifuction bar mis. H 80 cm P. 13 cm.

art:118 asta a parete lavabo multifuction bar mis. H 80 cm P. 13 cm.

art:121 piantana alta high floor towel stand mis. H 165 cm.

art: 113 asta piccola + sapone towel bar + soap dish mis. L.50 cm P.13 cm.