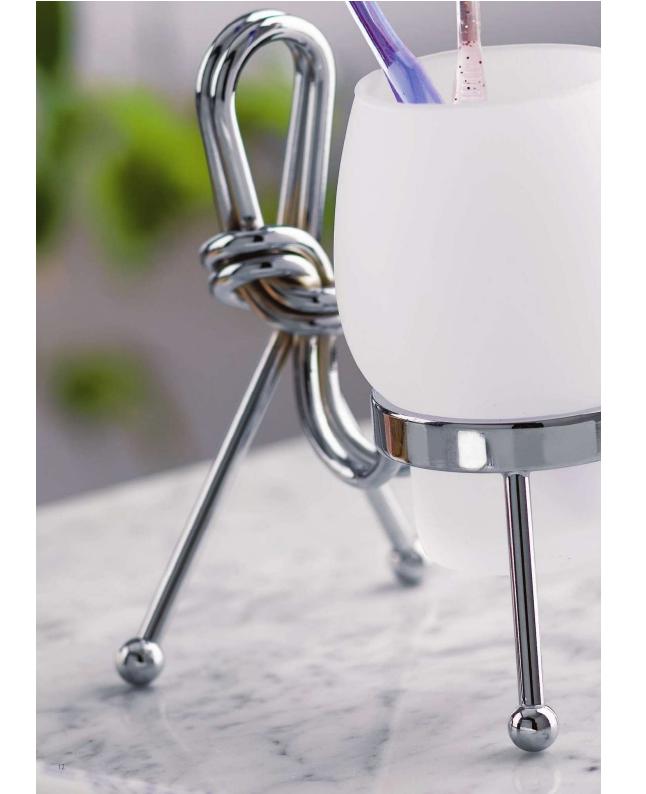

7

art:114 porta dispenser wall-mounted soap dispenser mis. L.20 cm P.12 cm.

art:102 porta bicchiere wall-mounted cup holder mis. L.20 cm P.12 cm.

art:111 porta sapone wall-mounted soap dish doppio mis. L.30 cm P.13 cm.