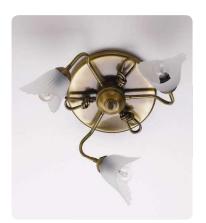

art:110 mensola shelf mis. L.70 cm P.12 cm.

art:119 asta a snodo junction towel bar mis. L.35 cm P.9 cm.

art:112 anello ring mis. P.9 cm.

art 107 bis porta scopino toilet brush

art:123 Iampadario 3 luci chandelier

art:32026 griglia grille mis. L.17 cm P.18 cm.

art:32012 anello ring mis. L.21 cm P.8 cm.

art:32023 lampadario 3 luci chandelier

art:32022 combinato wc wc set mis. H 85 cm.

art:32020 piantana bassa floor towel stand mis. H 85 cm.

art:24023 |ampadario a 3 |uci |chandlier

Amalfi

art:3001 porta sapone wall-mounted soap dish mis. L.16 cm P.15 cm.

art:3002 porta bicchiere wall-mounted cup holder mis. L.16 cm P.15 cm.

art:3014 porta dispenser wall-mounted soap dispenser mis. L.16 cm P.15 cm.

### Amalfi

art:3010 mensola shelf mis. L.45 cm P.15 cm.

art:3012 anello ring mis. P. 9 cm.

art:3016 pensile cabinet mis. H 65 cm L.45 cm P.15 cm.

art:20 |ampadario 3 |uci chandelier

art:3023 |ampadario 3 |uci chandelier