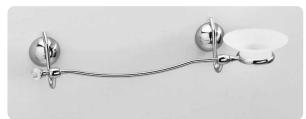

art:108 sapone appoggio soap dish base

art:108bis bicchiere appoggio cup holder base

art:109 Coppia appoggio pair set

art:103 asta grande towel bar mis. L.63 cm P.9 cm.

art:105 porta roto**l**o paper roll holder mis. L.20 cm P.10 cm.