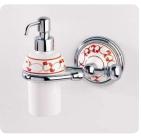

7

art:114 porta dispenser wall-mounted soap dispenser mis. L.20 cm P.12 cm.

art:102 porta bicchiere wall-mounted cup holder mis. L.20 cm P.12 cm.

art:111 porta sapone wall-mounted soap dish doppio mis. L.30 cm P.13 cm.