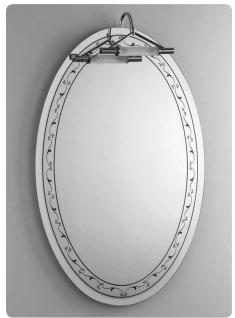

art:22 plafoniera ceiling

art:3025 plafoniera ceiling

art:3000/bis specchio mirror mis. H 90 cm L. 60 cm P. 7 cm.

art:3000 specchio *mirror* mis. H 90 cm L. 60 cm P. 7 cm.

art:3018 asta attrezzata lavabo multifuction bar mis. H 80 cm P.9 cm.