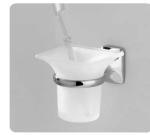

7

art:114 porta dispenser wall-mounted soap dispenser mis. L.20 cm P.12 cm.

art:102 porta bicchiere wall-mounted cup holder mis. L.20 cm P.12 cm.

art:111 porta sapone wall-mounted soap dish doppio mis. L.30 cm P.13 cm.