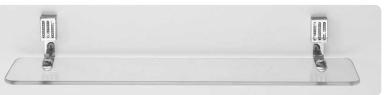

art:110 mensola shelf mis. L.70 cm P.12 cm.

art:119 asta a snodo junction towel bar mis. L.35 cm P.9 cm.

art:112 anello ring mis. P.9 cm.

art 107 bis porta scopino toilet brush

art:123 Iampadario 3 luci chandelier

art:618 asta a parete lavabo multifuction bar mis. H 80 cm P.7 cm.

art:610 mensola shelf mis. L.60 cm P.15 cm.