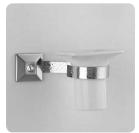

7

art:114 porta dispenser wall-mounted soap dispenser mis. L.20 cm P.12 cm.

art:102 porta bicchiere wall-mounted cup holder mis. L.20 cm P.12 cm.

art:111 porta sapone wall-mounted soap dish doppio mis. L.30 cm P.13 cm.