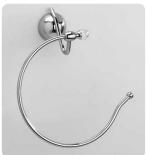

art:110 mensola shelf mis. L.70 cm P.12 cm.

art:119 asta a snodo junction towel bar mis. L.35 cm P.9 cm.

art:112 anello ring mis. P.9 cm.

art 107 bis porta scopino toilet brush

art:123 Iampadario 3 luci chandelier