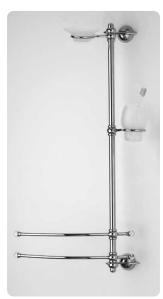

art:125 plafoniera ceiling

art:124 app**l**ique wall light

art:122 combinato wc wc set mis. H 85 cm.

art:120 piantana bassa floor towel stand mis. H 85 cm.

art:117 asta a parete wc wc multifuction bar mis. H 80 cm P. 13 cm.

art:118 asta a parete lavabo multifuction bar mis. H 80 cm P. 13 cm.

art:121 piantana alta high floor towel stand mis. H 165 cm.

art: 113 asta piccola + sapone towel bar + soap dish mis. L.50 cm P.13 cm.