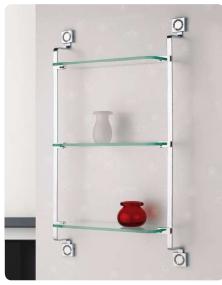

art:110 mensola shelf mis. L.70 cm P.12 cm.

art:119 asta a snodo junction towel bar mis. L.35 cm P.9 cm.

art:112 anello ring mis. P.9 cm.

art 107 bis porta scopino toilet brush

art:123 Iampadario 3 luci chandelier

art:618 asta a parete lavabo multifuction bar mis. H 80 cm P.7 cm.

art:610 mensola shelf mis. L.60 cm P.15 cm.