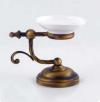

art:108 sapone appoggio soap dish base

art:108bis bicchiere appoggio cup holder base

art:109 Coppia appoggio pair set

art:103 asta grande towel bar mis. L.63 cm P.9 cm.

art:105 porta roto**l**o paper roll holder mis. L.20 cm P.10 cm.