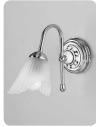

art:3017 asta attrezzata wc multifuction bar mis. H 80 cm P.9 cm.

art:3019 asta a snodo junction towel bar mis. L.37 cm P.9 cm.

art:3024 app**l**ique wall light

art:21 app**l**ique wall light

Epoca

art:601 porta sapone wall-mounted soap dish mis. L.20 cm P.12 cm.