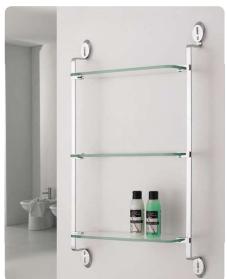

art:110 mensola shelf mis. L.70 cm P.12 cm.

art:119 asta a snodo junction towel bar mis. L.35 cm P.9 cm.

art:112 anello ring mis. P.9 cm.

art 107 bis porta scopino toilet brush

art:123 Iampadario 3 luci chandelier