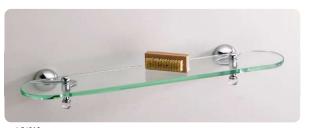

art:110 mensola shelf mis. L.70 cm P.12 cm.

art:119 asta a snodo junction towel bar mis. L.35 cm P.9 cm.

art:112 anello ring mis. P.9 cm.

art 107 bis porta scopino toilet brush

art:123 Iampadario 3 luci chandelier