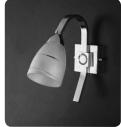

art:110 mensola shelf mis. L.70 cm P.12 cm.

art:119 asta a snodo junction towel bar mis. L.35 cm P.9 cm.

art:112 anello ring mis. P.9 cm.

art 107 bis porta scopino toilet brush

art:123 Iampadario 3 luci chandelier

art:125 plafoniera ceiling

art:124 app**l**ique wall light

art:122 combinato wc wc set mis. H 85 cm.

art:120 piantana bassa floor towel stand mis. H 85 cm.

art:117 asta a parete wc wc multifuction bar mis. H 80 cm P. 13 cm.