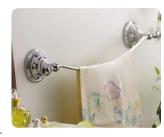

#### Diana

art:301 porta sapone wall-mounted soap dish mis. L.13 cm P.13 cm.

art:302 porta bicchiere wall-mounted cup holder mis. L.13 cm P.15 cm.

art:303 asta grande towel bar mis. L.63 cm P.9 cm.

art:304 asta piccola towel bar mis. L.40 cm P.9 cm.

art:309 coppia appoggio pair set

art:305 porta roto**l**o paper roll holder mis. L.22 cm P.9 cm.

art:306 gancio accappatoio clothes hook mis. P.9 cm.

art:303bis asta grande towel bar mis. L.65 cm P.11 cm.