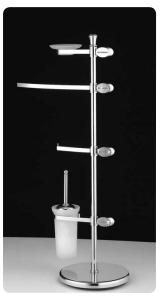

art:125 plafoniera ceiling

art:124 app**l**ique wall light

art:122 combinato wc wc set mis. H 85 cm.

art:120 piantana bassa floor towel stand mis. H 85 cm.

art:117 asta a parete wc wc multifuction bar mis. H 80 cm P. 13 cm.

art:118 asta a parete lavabo multifuction bar mis. H 80 cm P. 13 cm.

art:121 piantana alta high floor towel stand mis. H 165 cm.

art: 113 asta piccola + sapone towel bar + soap dish mis. L.50 cm P.13 cm.