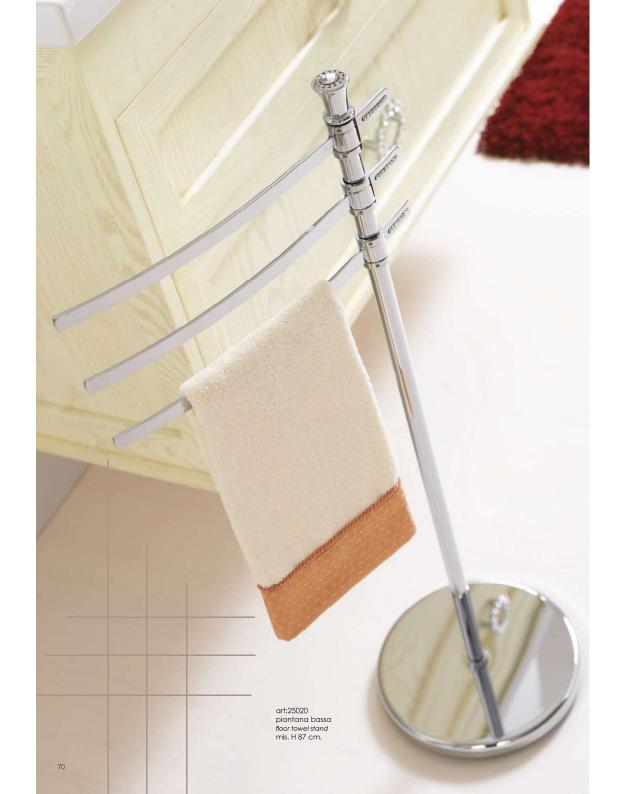

art:25022 combinato wc wc set mis. H 87 cm.

art:25018 asta a parete lavabo multifuction bar mis. H 94 cm L.38 cm P.8 cm.

art:25017 asta a parete wc wc multifuction bar mis. H 94 cm L.38 cm P.8 cm.

art:25021 piantana a**l**ta high floor towel stand mis. H 168 cm.