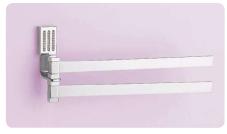

art:110 mensola shelf mis. L.70 cm P.12 cm.

art:119 asta a snodo junction towel bar mis. L.35 cm P.9 cm.

art:112 anello ring mis. P.9 cm.

art 107 bis porta scopino toilet brush

art:123 Iampadario 3 luci chandelier