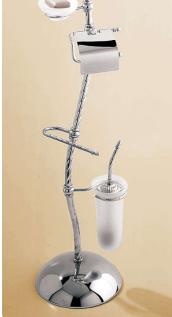

art:125 plafoniera ceiling

art:124 app**l**ique wall light

art:122 combinato wc wc set mis. H 85 cm.

art:120 piantana bassa floor towel stand mis. H 85 cm.

art:117 asta a parete wc wc multifuction bar mis. H 80 cm P. 13 cm.

art:118 asta a parete lavabo multifuction bar mis. H 80 cm P. 13 cm.

art:121 piantana alta high floor towel stand mis. H 165 cm.

art: 113 asta piccola + sapone towel bar + soap dish mis. L.50 cm P.13 cm.