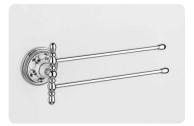

art:110 mensola shelf mis. L.70 cm P.12 cm.

art:119 asta a snodo junction towel bar mis. L.35 cm P.9 cm.

art:112 anello ring mis. P.9 cm.

art 107 bis porta scopino toilet brush

art:123 Iampadario 3 luci chandelier

# Doppio Nodo

art:10116 pensile cabinet mis. H 65 cm L.45 cm P.15 cm.

art:10123 |ampadario 3 |uci chandelier

art:10110 mensola shelf mis. L.70 cm P.12 cm.

art:10119 asta a snodo junction towel bar mis. L.35 cm P.9 cm.