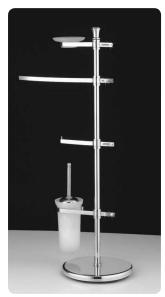

art:125 plafoniera ceiling

art:124 app**l**ique wall light

art:122 combinato wc wc set mis. H 85 cm.

art:120 piantana bassa floor towel stand mis. H 85 cm.

art:117 asta a parete wc wc multifuction bar mis. H 80 cm P. 13 cm.

art:32026 griglia grille mis. L.17 cm P.18 cm.

art:32012 anello ring mis. L.21 cm P.8 cm.

art:32023 lampadario 3 luci chandelier

art:32022 combinato wc wc set mis. H 85 cm.

art:32020 piantana bassa floor towel stand mis. H 85 cm.