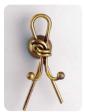

art:110 mensola shelf mis. L.70 cm P.12 cm.

art:119 asta a snodo junction towel bar mis. L.35 cm P.9 cm.

art:112 anello ring mis. P.9 cm.

art 107 bis porta scopino toilet brush

art:123 Iampadario 3 luci chandelier