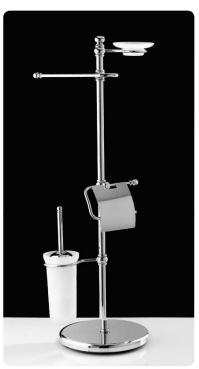

7

art:114 porta dispenser wall-mounted soap dispenser mis. L.20 cm P.12 cm.

art:102 porta bicchiere wall-mounted cup holder mis. L.20 cm P.12 cm.

art:111 porta sapone wall-mounted soap dish doppio mis. L.30 cm P.13 cm.

art:108 sapone appoggio soap dish base

art:108bis bicchiere appoggio cup holder base

art:109 Coppia appoggio pair set

art:103 asta grande towel bar mis. L.63 cm P.9 cm.

art:105 porta roto**l**o paper roll holder mis. L.20 cm P.10 cm.

art:104 asta piccola towel bar mis. L.33 cm P.9 cm.

art:106 gancio accappatoio clothes hook mis. P.9 cm.

art:107 porta scopino toilet brush mis. L.22 cm P.14 cm.

pensile cabinet mis. H 65 cm L.45 cm P.15 cm.

art:110 mensola shelf mis. L.70 cm P.12 cm.

art:119 asta a snodo junction towel bar mis. L.35 cm P.9 cm.

art:112 anello ring mis. P.9 cm.

art 107 bis porta scopino toilet brush

art:123 Iampadario 3 luci chandelier

art:125 plafoniera ceiling

art:124 app**l**ique wall light

art:122 combinato wc wc set mis. H 85 cm.

art:120 piantana bassa floor towel stand mis. H 85 cm.

art:117 asta a parete wc wc multifuction bar mis. H 80 cm P. 13 cm.

art:118 asta a parete lavabo multifuction bar mis. H 80 cm P. 13 cm.

art:121 piantana alta high floor towel stand mis. H 165 cm.

art: 113 asta piccola + sapone towel bar + soap dish mis. L.50 cm P.13 cm.