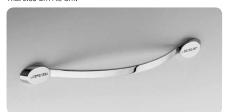

art:110 mensola shelf mis. L.70 cm P.12 cm.

art:119 asta a snodo junction towel bar mis. L.35 cm P.9 cm.

art:112 anello ring mis. P.9 cm.

art 107 bis porta scopino toilet brush

art:123 Iampadario 3 luci chandelier