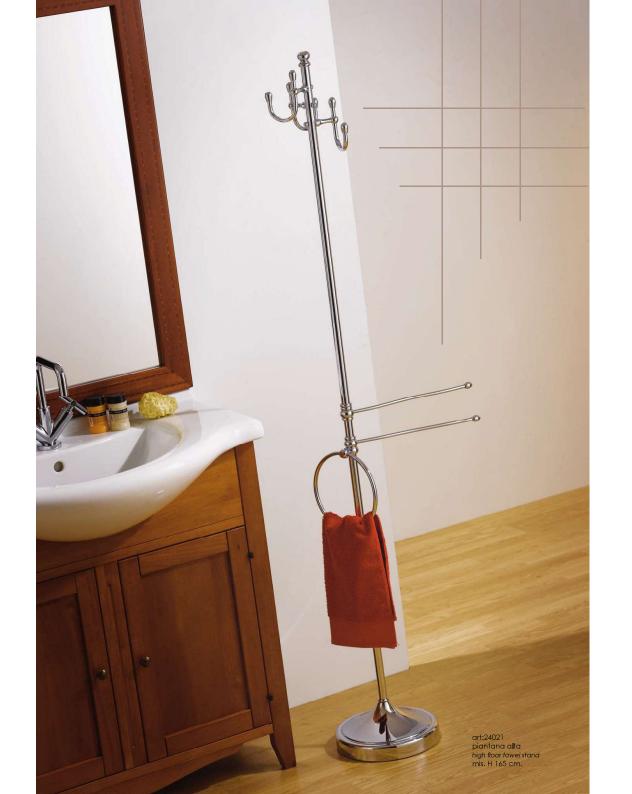

art:24020 piantana bassa floor towel stand mis. H 85 cm.

art:24025 p**l**afoniera ceiling

art:24024 app**l**ique wall light

art:24018 asta a parete lavabo multifuction bar mis. H 80 cm P.7 cm.

art:24017 asta a parete wc multifuction bar mis. H 80 cm P.9 cm.