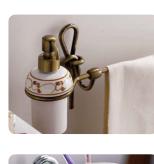

7

art:114 porta dispenser wall-mounted soap dispenser mis. L.20 cm P.12 cm.

art:102 porta bicchiere wall-mounted cup holder mis. L.20 cm P.12 cm.

art:111 porta sapone wall-mounted soap dish doppio mis. L.30 cm P.13 cm.

## Doppio Nodo

art:10101 porta sapone wall-mounted soap dish mis. L.20 cm P.13 cm.

art:10102 porta bicchiere wall-mounted cup holder mis. L.20 cm P.12 cm.

art:10114 porta dispenser wall-mounted soap dispenser mis. L.20 cm P.12 cm.