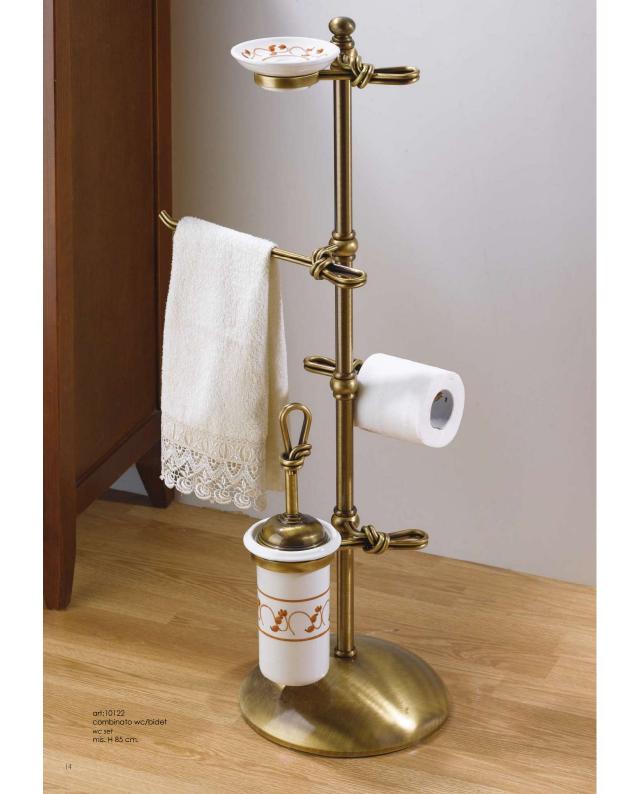

art:10122 combinato wc/bidet set mis. H 85 cm.

art:10125 p**l**afoniera ceiling

art:10118 asta a parete lavabo multifuction bar mis. H 80 cm L.35 cm P.13 cm.

art:10117 asta a parete wc/bidet wc/bidet multifuction bar mis. H 80 cm L.35 cm P.13 cm.