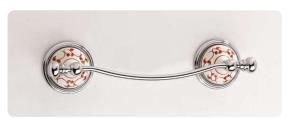

7

art:114 porta dispenser wall-mounted soap dispenser mis. L.20 cm P.12 cm.

art:102 porta bicchiere wall-mounted cup holder mis. L.20 cm P.12 cm.

art:111 porta sapone wall-mounted soap dish doppio mis. L.30 cm P.13 cm.

art:108 sapone appoggio soap dish base

art:108bis bicchiere appoggio cup holder base

art:109 Coppia appoggio pair set

art:103 asta grande towel bar mis. L.63 cm P.9 cm.

art:105 porta roto**l**o paper roll holder mis. L.20 cm P.10 cm.