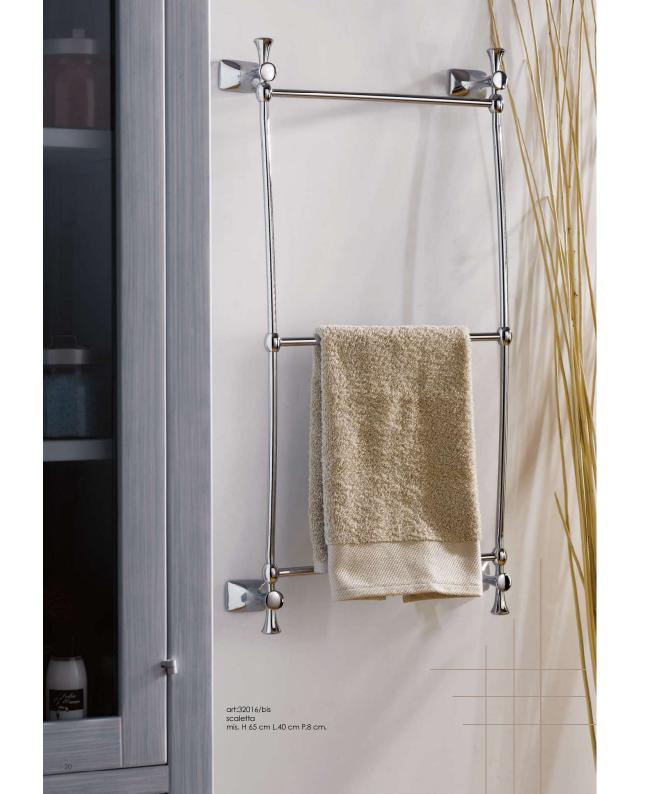

art:32004 asta piccola towel bar mis. L.35 cm P.8 cm.

art:32006 gancio accappatoio clothes hook mis. P.8cm.

art:32007 porta scopino toilet brush mis. L.19 cm P.12 cm.

art:32016 pensi**l**e cabinet mis. H 65 cm L.45 cm P.15 cm.