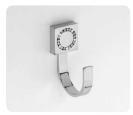

art:104 asta piccola towel bar mis. L.33 cm P.9 cm.

art:106 gancio accappatoio clothes hook mis. P.9 cm.

art:107 porta scopino toilet brush mis. L.22 cm P.14 cm.

pensile cabinet mis. H 65 cm L.45 cm P.15 cm.