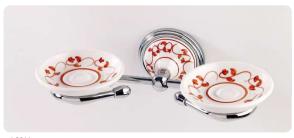

art:108 sapone appoggio soap dish base

art:108bis bicchiere appoggio cup holder base

art:109 Coppia appoggio pair set

art:103 asta grande towel bar mis. L.63 cm P.9 cm.

art:105 porta roto**l**o paper roll holder mis. L.20 cm P.10 cm.