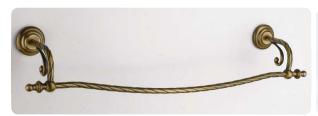

art:108 sapone appoggio soap dish base

art:108bis bicchiere appoggio cup holder base

art:109 Coppia appoggio pair set

art:103 asta grande towel bar mis. L.63 cm P.9 cm.

art:105 porta roto**l**o paper roll holder mis. L.20 cm P.10 cm.