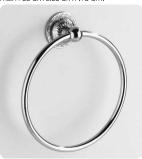

art:110 mensola shelf mis. L.70 cm P.12 cm.

art:119 asta a snodo junction towel bar mis. L.35 cm P.9 cm.

art:112 anello ring mis. P.9 cm.

art 107 bis porta scopino toilet brush

art:123 Iampadario 3 luci chandelier