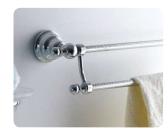

art:108 sapone appoggio soap dish base

art:108bis bicchiere appoggio cup holder base

art:109 Coppia appoggio pair set

art:103 asta grande towel bar mis. L.63 cm P.9 cm.

art:105 porta roto**l**o paper roll holder mis. L.20 cm P.10 cm.

art:104 asta piccola towel bar mis. L.33 cm P.9 cm.

art:106 gancio accappatoio clothes hook mis. P.9 cm.

art:107 porta scopino toilet brush mis. L.22 cm P.14 cm.

pensile cabinet mis. H 65 cm L.45 cm P.15 cm.

art:110 mensola shelf mis. L.70 cm P.12 cm.

art:119 asta a snodo junction towel bar mis. L.35 cm P.9 cm.

art:112 anello ring mis. P.9 cm.

art 107 bis porta scopino toilet brush

art:123 Iampadario 3 luci chandelier

art:125 plafoniera ceiling

art:124 app**l**ique wall light

art:122 combinato wc wc set mis. H 85 cm.

art:120 piantana bassa floor towel stand mis. H 85 cm.

art:117 asta a parete wc wc multifuction bar mis. H 80 cm P. 13 cm.

art:118 asta a parete lavabo multifuction bar mis. H 80 cm P. 13 cm.

art:121 piantana alta high floor towel stand mis. H 165 cm.

art: 113 asta piccola + sapone towel bar + soap dish mis. L.50 cm P.13 cm.