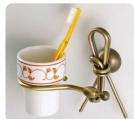

## Doppio Nodo

art:10101 porta sapone wall-mounted soap dish mis. L.20 cm P.13 cm.

art:10102 porta bicchiere wall-mounted cup holder mis. L.20 cm P.12 cm.

art:10114 porta dispenser wall-mounted soap dispenser mis. L.20 cm P.12 cm.