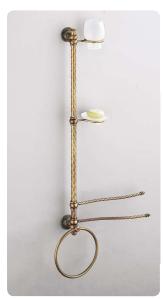

## Doppio Nodo

art:10101 porta sapone wall-mounted soap dish mis. L.20 cm P.13 cm.

art:10102 porta bicchiere wall-mounted cup holder mis. L.20 cm P.12 cm.

art:10114 porta dispenser wall-mounted soap dispenser mis. L.20 cm P.12 cm.

art:10108 sapone appoggio soap dish base

art:10108bis bicchiere appoggio cup holder base

art:10115 dispenser appoggio soap dispenser base

art:10103 asta grande towel bar mis. L.63 cm P.9 cm.

art:10105 porta roto**l**o paper roll holder mis. L.20 cm P.10 cm.

art:10104 asta piccola towel bar mis. L.53 cm P.9 cm.

art:10106 gancio accappatoio clothes hook mis. P.9 cm.

art:10107 porta scopino toilet brush mis. L.22 cm P.14 cm.