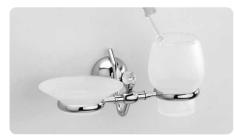

7

art:114 porta dispenser wall-mounted soap dispenser mis. L.20 cm P.12 cm.

art:102 porta bicchiere wall-mounted cup holder mis. L.20 cm P.12 cm.

art:111 porta sapone wall-mounted soap dish doppio mis. L.30 cm P.13 cm.