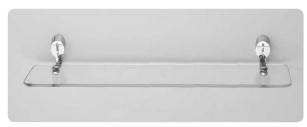

art:110 mensola shelf mis. L.70 cm P.12 cm.

art:119 asta a snodo junction towel bar mis. L.35 cm P.9 cm.

art:112 anello ring mis. P.9 cm.

art 107 bis porta scopino toilet brush

art:123 Iampadario 3 luci chandelier