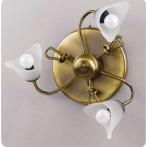

art:125 plafoniera ceiling

art:124 app**l**ique wall light

art:122 combinato wc wc set mis. H 85 cm.

art:120 piantana bassa floor towel stand mis. H 85 cm.

art:117 asta a parete wc wc multifuction bar mis. H 80 cm P. 13 cm.