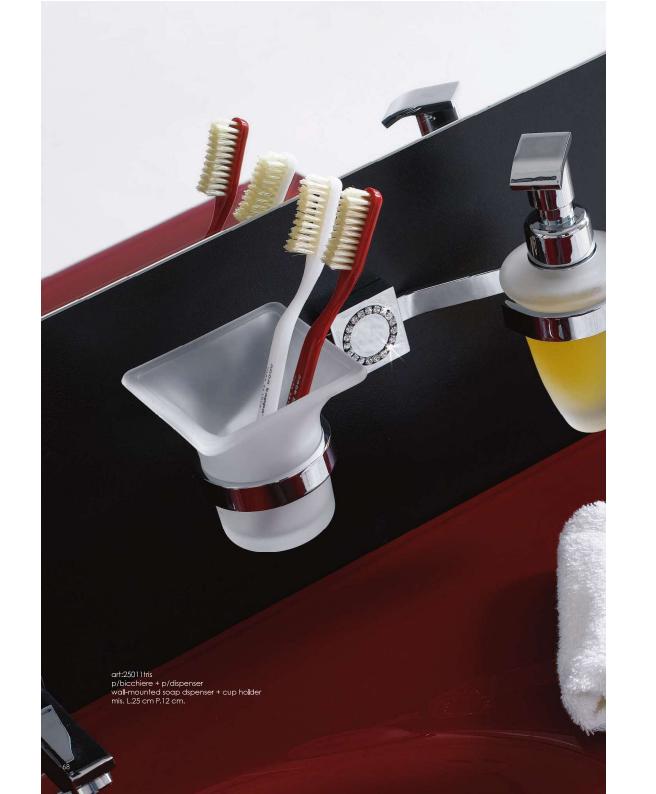

# Lux quadro

art:25001 porta sapone wall-mounted soap dish mis. L.15 cm P.12 cm.

art:25002 porta bicchiere wall-mounted cup holder mis. L.14 cm P.11 cm.

art:25008 sapone appoggio soap dish base

art:25008bis bicchiere appoggio cup holder base