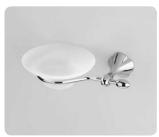

7

art:114 porta dispenser wall-mounted soap dispenser mis. L.20 cm P.12 cm.

art:102 porta bicchiere wall-mounted cup holder mis. L.20 cm P.12 cm.

art:111 porta sapone wall-mounted soap dish doppio mis. L.30 cm P.13 cm.