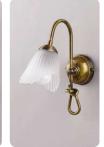

art:125 plafoniera ceiling

art:124 app**l**ique wall light

art:122 combinato wc wc set mis. H 85 cm.

art:120 piantana bassa floor towel stand mis. H 85 cm.

art:117 asta a parete wc wc multifuction bar mis. H 80 cm P. 13 cm.