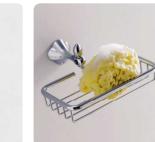

7

art:114 porta dispenser wall-mounted soap dispenser mis. L.20 cm P.12 cm.

art:102 porta bicchiere wall-mounted cup holder mis. L.20 cm P.12 cm.

art:111 porta sapone wall-mounted soap dish doppio mis. L.30 cm P.13 cm.

art:108 sapone appoggio soap dish base

art:108bis bicchiere appoggio cup holder base

art:109 Coppia appoggio pair set

art:103 asta grande towel bar mis. L.63 cm P.9 cm.

art:105 porta roto**l**o paper roll holder mis. L.20 cm P.10 cm.