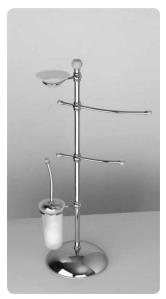

art:125 plafoniera ceiling

art:124 app**l**ique wall light

art:122 combinato wc wc set mis. H 85 cm.

art:120 piantana bassa floor towel stand mis. H 85 cm.

art:117 asta a parete wc wc multifuction bar mis. H 80 cm P. 13 cm.

art:118 asta a parete lavabo multifuction bar mis. H 80 cm P. 13 cm.

art:121 piantana alta high floor towel stand mis. H 165 cm.

art: 113 asta piccola + sapone towel bar + soap dish mis. L.50 cm P.13 cm.