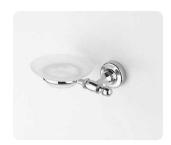

7

art:114 porta dispenser wall-mounted soap dispenser mis. L.20 cm P.12 cm.

art:102 porta bicchiere wall-mounted cup holder mis. L.20 cm P.12 cm.

art:111 porta sapone wall-mounted soap dish doppio mis. L.30 cm P.13 cm.

art:108 sapone appoggio soap dish base

art:108bis bicchiere appoggio cup holder base

art:109 Coppia appoggio pair set

art:103 asta grande towel bar mis. L.63 cm P.9 cm.

art:105 porta roto**l**o paper roll holder mis. L.20 cm P.10 cm.