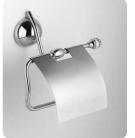

art:108 sapone appoggio soap dish base

art:108bis bicchiere appoggio cup holder base

art:109 Coppia appoggio pair set

art:103 asta grande towel bar mis. L.63 cm P.9 cm.

art:105 porta roto**l**o paper roll holder mis. L.20 cm P.10 cm.

art:10108 sapone appoggio soap dish base

art:10108bis bicchiere appoggio cup holder base

art:10115 dispenser appoggio soap dispenser base

art:10103 asta grande towel bar mis. L.63 cm P.9 cm.

art:10105 porta roto**l**o paper roll holder mis. L.20 cm P.10 cm.