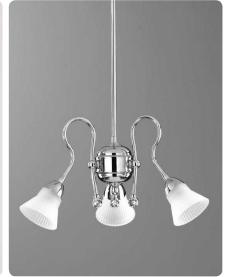

art:110 mensola shelf mis. L.70 cm P.12 cm.

art:119 asta a snodo junction towel bar mis. L.35 cm P.9 cm.

art:112 anello ring mis. P.9 cm.

art 107 bis porta scopino toilet brush

art:123 Iampadario 3 luci chandelier