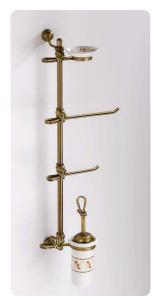

7

art:114 porta dispenser wall-mounted soap dispenser mis. L.20 cm P.12 cm.

art:102 porta bicchiere wall-mounted cup holder mis. L.20 cm P.12 cm.

art:111 porta sapone wall-mounted soap dish doppio mis. L.30 cm P.13 cm.

art:108 sapone appoggio soap dish base

art:108bis bicchiere appoggio cup holder base

art:109 Coppia appoggio pair set

art:103 asta grande towel bar mis. L.63 cm P.9 cm.

art:105 porta roto**l**o paper roll holder mis. L.20 cm P.10 cm.

art:104 asta piccola towel bar mis. L.33 cm P.9 cm.

art:106 gancio accappatoio clothes hook mis. P.9 cm.

art:107 porta scopino toilet brush mis. L.22 cm P.14 cm.

pensile cabinet mis. H 65 cm L.45 cm P.15 cm.

art:110 mensola shelf mis. L.70 cm P.12 cm.

art:119 asta a snodo junction towel bar mis. L.35 cm P.9 cm.

art:112 anello ring mis. P.9 cm.

art 107 bis porta scopino toilet brush

art:123 Iampadario 3 luci chandelier