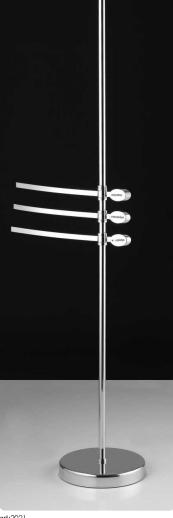

art:25022 combinato wc wc set mis. H 87 cm.

art:25018 asta a parete lavabo multifuction bar mis. H 94 cm L.38 cm P.8 cm.

art:25017 asta a parete wc wc multifuction bar mis. H 94 cm L.38 cm P.8 cm.

art:25021 piantana a**l**ta high floor towel stand mis. H 168 cm.