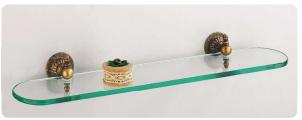

art:110 mensola shelf mis. L.70 cm P.12 cm.

art:119 asta a snodo junction towel bar mis. L.35 cm P.9 cm.

art:112 anello ring mis. P.9 cm.

art 107 bis porta scopino toilet brush

art:123 Iampadario 3 luci chandelier

art:618 asta a parete lavabo multifuction bar mis. H 80 cm P.7 cm.

art:610 mensola shelf mis. L.60 cm P.15 cm.