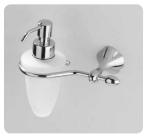

7

art:114 porta dispenser wall-mounted soap dispenser mis. L.20 cm P.12 cm.

art:102 porta bicchiere wall-mounted cup holder mis. L.20 cm P.12 cm.

art:111 porta sapone wall-mounted soap dish doppio mis. L.30 cm P.13 cm.