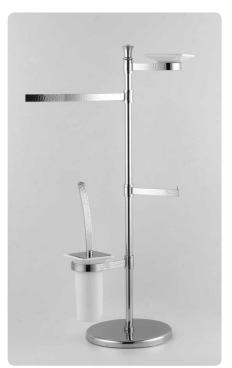

## Doppio Nodo

art:10101 porta sapone wall-mounted soap dish mis. L.20 cm P.13 cm.

art:10102 porta bicchiere wall-mounted cup holder mis. L.20 cm P.12 cm.

art:10114 porta dispenser wall-mounted soap dispenser mis. L.20 cm P.12 cm.

art:10108 sapone appoggio soap dish base

art:10108bis bicchiere appoggio cup holder base

art:10115 dispenser appoggio soap dispenser base

art:10103 asta grande towel bar mis. L.63 cm P.9 cm.

art:10105 porta roto**l**o paper roll holder mis. L.20 cm P.10 cm.

art:10104 asta piccola towel bar mis. L.53 cm P.9 cm.

art:10106 gancio accappatoio clothes hook mis. P.9 cm.

art:10107 porta scopino toilet brush mis. L.22 cm P.14 cm.