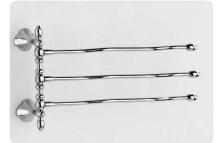

art:110 mensola shelf mis. L.70 cm P.12 cm.

art:119 asta a snodo junction towel bar mis. L.35 cm P.9 cm.

art:112 anello ring mis. P.9 cm.

art 107 bis porta scopino toilet brush

art:123 Iampadario 3 luci chandelier

art:125 plafoniera ceiling

art:124 app**l**ique wall light

art:122 combinato wc wc set mis. H 85 cm.

art:120 piantana bassa floor towel stand mis. H 85 cm.

art:117 asta a parete wc wc multifuction bar mis. H 80 cm P. 13 cm.