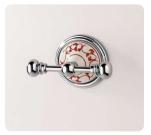

art:110 mensola shelf mis. L.70 cm P.12 cm.

art:119 asta a snodo junction towel bar mis. L.35 cm P.9 cm.

art:112 anello ring mis. P.9 cm.

art 107 bis porta scopino toilet brush

art:123 Iampadario 3 luci chandelier