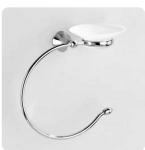

7

art:114 porta dispenser wall-mounted soap dispenser mis. L.20 cm P.12 cm.

art:102 porta bicchiere wall-mounted cup holder mis. L.20 cm P.12 cm.

art:111 porta sapone wall-mounted soap dish doppio mis. L.30 cm P.13 cm.

art:110 mensola shelf mis. L.70 cm P.12 cm.

art:119 asta a snodo junction towel bar mis. L.35 cm P.9 cm.

art:112 anello ring mis. P.9 cm.

art 107 bis porta scopino toilet brush

art:123 Iampadario 3 luci chandelier