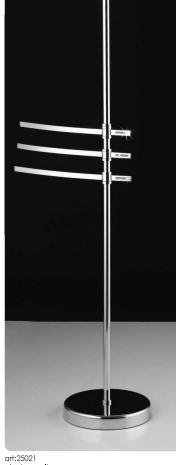

art:25022 combinato wc wc set mis. H 87 cm.

art:25018 asta a parete lavabo multifuction bar mis. H 94 cm L.38 cm P.8 cm.

art:25017 asta a parete wc wc multifuction bar mis. H 94 cm L.38 cm P.8 cm.

art:25021 piantana a**l**ta high floor towel stand mis. H 168 cm.