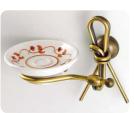

## Doppio Nodo

art:10101 porta sapone wall-mounted soap dish mis. L.20 cm P.13 cm.

art:10102 porta bicchiere wall-mounted cup holder mis. L.20 cm P.12 cm.

art:10114 porta dispenser wall-mounted soap dispenser mis. L.20 cm P.12 cm.