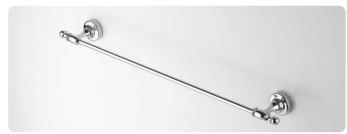

art:108 sapone appoggio soap dish base

art:108bis bicchiere appoggio cup holder base

art:109 Coppia appoggio pair set

art:103 asta grande towel bar mis. L.63 cm P.9 cm.

art:105 porta roto**l**o paper roll holder mis. L.20 cm P.10 cm.