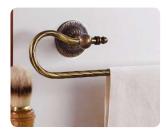

art:24023 |ampadario a 3 |uci |chandlier

Amalfi

art:3001 porta sapone wall-mounted soap dish mis. L.16 cm P.15 cm.

art:3002 porta bicchiere wall-mounted cup holder mis. L.16 cm P.15 cm.

art:3014 porta dispenser wall-mounted soap dispenser mis. L.16 cm P.15 cm.

art:3011 porta sapone doppio double wall-mounted soap dish mis. L.32 cm P.15 cm.

art:3006 gancio accappatoio clothes hook mis. P.9 cm.

art:3013 asta piccola + sapone towel bar + soap dish mis. L 50 cm P.15 cm.