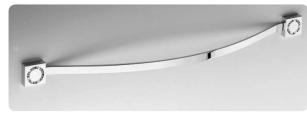

art:110 mensola shelf mis. L.70 cm P.12 cm.

art:119 asta a snodo junction towel bar mis. L.35 cm P.9 cm.

art:112 anello ring mis. P.9 cm.

art 107 bis porta scopino toilet brush

art:123 Iampadario 3 luci chandelier