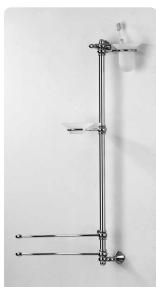

art:110 mensola shelf mis. L.70 cm P.12 cm.

art:119 asta a snodo junction towel bar mis. L.35 cm P.9 cm.

art:112 anello ring mis. P.9 cm.

art 107 bis porta scopino toilet brush

art:123 Iampadario 3 luci chandelier

art:125 plafoniera ceiling

art:124 app**l**ique wall light

art:122 combinato wc wc set mis. H 85 cm.

art:120 piantana bassa floor towel stand mis. H 85 cm.

art:117 asta a parete wc wc multifuction bar mis. H 80 cm P. 13 cm.

art:118 asta a parete lavabo multifuction bar mis. H 80 cm P. 13 cm.

art:121 piantana alta high floor towel stand mis. H 165 cm.

art: 113 asta piccola + sapone towel bar + soap dish mis. L.50 cm P.13 cm.