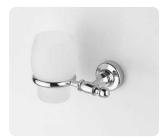

7

art:114 porta dispenser wall-mounted soap dispenser mis. L.20 cm P.12 cm.

art:102 porta bicchiere wall-mounted cup holder mis. L.20 cm P.12 cm.

art:111 porta sapone wall-mounted soap dish doppio mis. L.30 cm P.13 cm.

art:108 sapone appoggio soap dish base

art:108bis bicchiere appoggio cup holder base

art:109 Coppia appoggio pair set

art:103 asta grande towel bar mis. L.63 cm P.9 cm.

art:105 porta roto**l**o paper roll holder mis. L.20 cm P.10 cm.