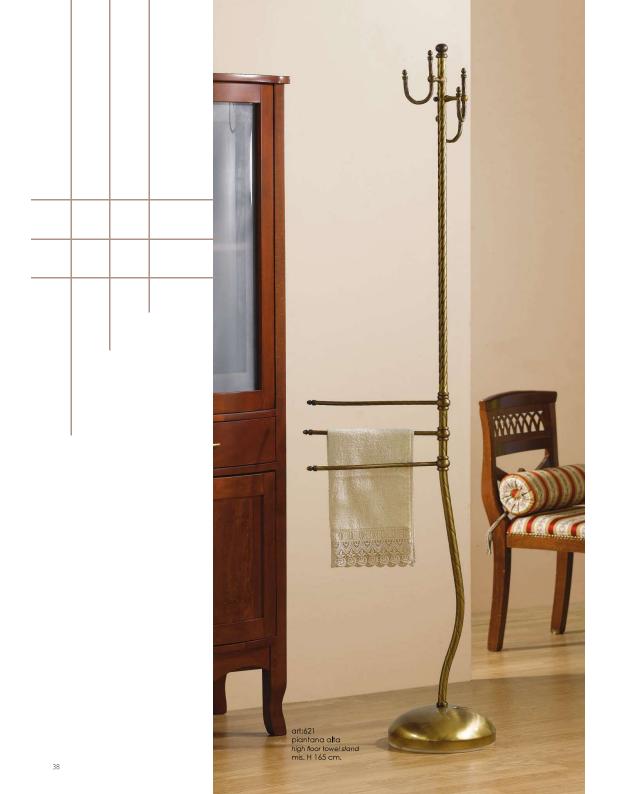

art:118 asta a parete lavabo multifuction bar mis. H 80 cm P. 13 cm.

art:121 piantana alta high floor towel stand mis. H 165 cm.

art: 113 asta piccola + sapone towel bar + soap dish mis. L.50 cm P.13 cm.