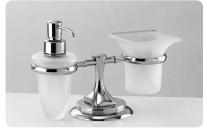

7

art:114 porta dispenser wall-mounted soap dispenser mis. L.20 cm P.12 cm.

art:102 porta bicchiere wall-mounted cup holder mis. L.20 cm P.12 cm.

art:111 porta sapone wall-mounted soap dish doppio mis. L.30 cm P.13 cm.