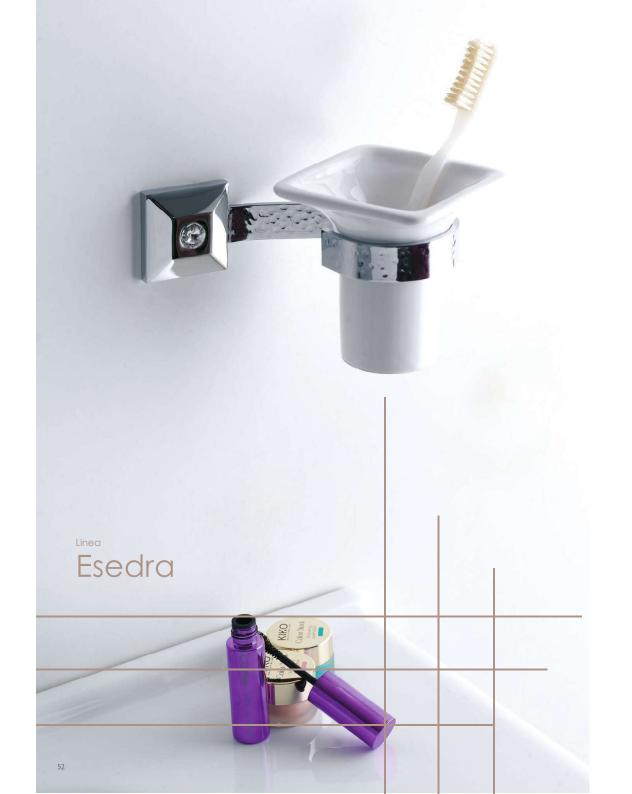

Esedra

art:47001 porta sapone wall-mounted soap dish mis. L.17 cm P.13 cm.

art:47002 porta bicchiere wall-mounted cup holder mis. L.16 cm P.12 cm.

art:47015 porta dispenser wall-mounted soap dispenser mis. L.16 cm P.12 cm.