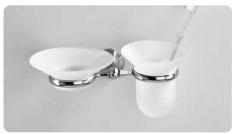

7

art:114 porta dispenser wall-mounted soap dispenser mis. L.20 cm P.12 cm.

art:102 porta bicchiere wall-mounted cup holder mis. L.20 cm P.12 cm.

art:111 porta sapone wall-mounted soap dish doppio mis. L.30 cm P.13 cm.