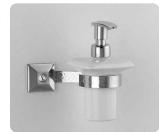

7

art:114 porta dispenser wall-mounted soap dispenser mis. L.20 cm P.12 cm.

art:102 porta bicchiere wall-mounted cup holder mis. L.20 cm P.12 cm.

art:111 porta sapone wall-mounted soap dish doppio mis. L.30 cm P.13 cm.