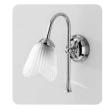

art:24020 piantana bassa floor towel stand mis. H 85 cm.

art:24025 p**l**afoniera ceiling

art:24024 app**l**ique wall light

art:24018 asta a parete lavabo multifuction bar mis. H 80 cm P.7 cm.

art:24017 asta a parete wc multifuction bar mis. H 80 cm P.9 cm.