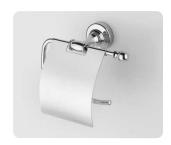

7

art:114 porta dispenser wall-mounted soap dispenser mis. L.20 cm P.12 cm.

art:102 porta bicchiere wall-mounted cup holder mis. L.20 cm P.12 cm.

art:111 porta sapone wall-mounted soap dish doppio mis. L.30 cm P.13 cm.

art:108 sapone appoggio soap dish base

art:108bis bicchiere appoggio cup holder base

art:109 Coppia appoggio pair set

art:103 asta grande towel bar mis. L.63 cm P.9 cm.

art:105 porta roto**l**o paper roll holder mis. L.20 cm P.10 cm.