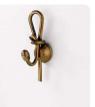

art:104 asta piccola towel bar mis. L.33 cm P.9 cm.

art:106 gancio accappatoio clothes hook mis. P.9 cm.

art:107 porta scopino toilet brush mis. L.22 cm P.14 cm.

pensile cabinet mis. H 65 cm L.45 cm P.15 cm.

art:110 mensola shelf mis. L.70 cm P.12 cm.

art:119 asta a snodo junction towel bar mis. L.35 cm P.9 cm.

art:112 anello ring mis. P.9 cm.

art 107 bis porta scopino toilet brush

art:123 Iampadario 3 luci chandelier