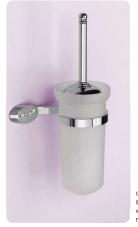

art:104 asta piccola towel bar mis. L.33 cm P.9 cm.

art:106 gancio accappatoio clothes hook mis. P.9 cm.

art:107 porta scopino toilet brush mis. L.22 cm P.14 cm.

pensile cabinet mis. H 65 cm L.45 cm P.15 cm.