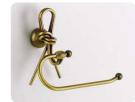

7

art:114 porta dispenser wall-mounted soap dispenser mis. L.20 cm P.12 cm.

art:102 porta bicchiere wall-mounted cup holder mis. L.20 cm P.12 cm.

art:111 porta sapone wall-mounted soap dish doppio mis. L.30 cm P.13 cm.

art:108 sapone appoggio soap dish base

art:108bis bicchiere appoggio cup holder base

art:109 Coppia appoggio pair set

art:103 asta grande towel bar mis. L.63 cm P.9 cm.

art:105 porta roto**l**o paper roll holder mis. L.20 cm P.10 cm.