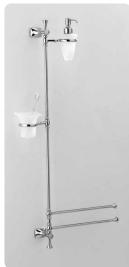

art:10122 combinato wc/bidet set mis. H 85 cm.

art:10125 p**l**afoniera ceiling

art:10118 asta a parete lavabo multifuction bar mis. H 80 cm L.35 cm P.13 cm.

art:10117 asta a parete wc/bidet wc/bidet multifuction bar mis. H 80 cm L.35 cm P.13 cm.