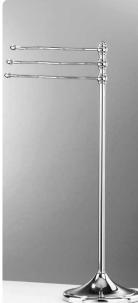

art:125 plafoniera ceiling

art:124 app**l**ique wall light

art:122 combinato wc wc set mis. H 85 cm.

art:120 piantana bassa floor towel stand mis. H 85 cm.

art:117 asta a parete wc wc multifuction bar mis. H 80 cm P. 13 cm.

art:32026 griglia grille mis. L.17 cm P.18 cm.

art:32012 anello ring mis. L.21 cm P.8 cm.

art:32023 lampadario 3 luci chandelier

art:32022 combinato wc wc set mis. H 85 cm.

art:32020 piantana bassa floor towel stand mis. H 85 cm.