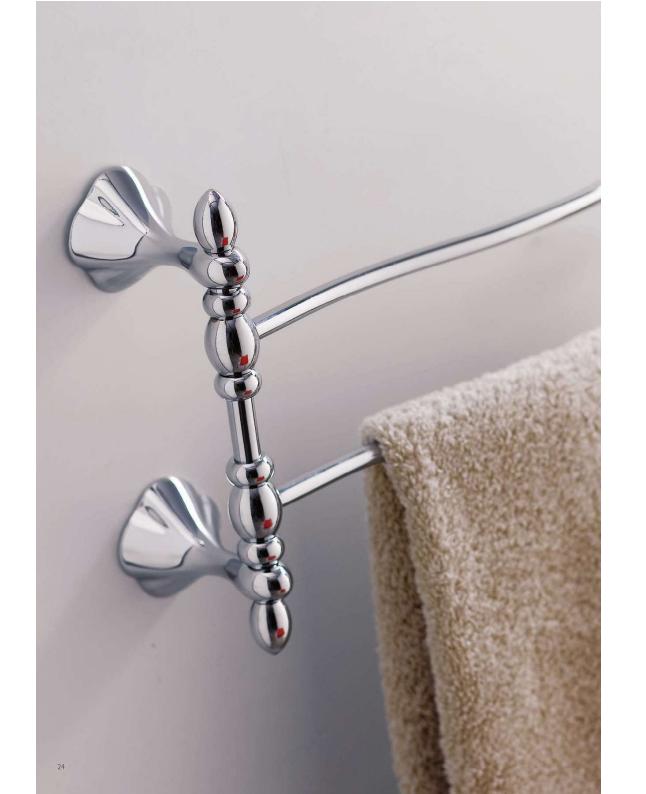

art:24011/bis porta sapone + porta bicchiere wall-mounted soap dish + cup holder mis. L.27 cm P.12 cm.

art:24009 coppia appoggio pair set

art:24003 asta grande towel bar mis. L.63 cm P.8 cm.

art:24005 porta rotolo paper roll holder mis. L.21 cm P.8 cm.

art:24004 asta piccola towel bar mis. L.33 cm P.8 cm.

art:24006 gancio accappatoio clothes hook mis. P 8 cm.

art:24007 porta scopino toilet brush mis. L.19 cm P.13 cm.