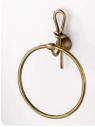

art:110 mensola shelf mis. L.70 cm P.12 cm.

art:119 asta a snodo junction towel bar mis. L.35 cm P.9 cm.

art:112 anello ring mis. P.9 cm.

art 107 bis porta scopino toilet brush

art:123 Iampadario 3 luci chandelier