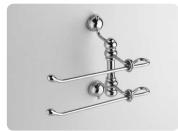

art:125 plafoniera ceiling

art:124 app**l**ique wall light

art:122 combinato wc wc set mis. H 85 cm.

art:120 piantana bassa floor towel stand mis. H 85 cm.

art:117 asta a parete wc wc multifuction bar mis. H 80 cm P. 13 cm.

art:118 asta a parete lavabo multifuction bar mis. H 80 cm P. 13 cm.

art:121 piantana alta high floor towel stand mis. H 165 cm.

art: 113 asta piccola + sapone towel bar + soap dish mis. L.50 cm P.13 cm.