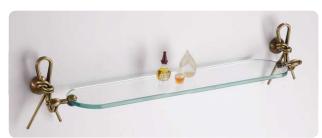

art:110 mensola shelf mis. L.70 cm P.12 cm.

art:119 asta a snodo junction towel bar mis. L.35 cm P.9 cm.

art:112 anello ring mis. P.9 cm.

art 107 bis porta scopino toilet brush

art:123 Iampadario 3 luci chandelier