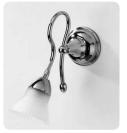

7

art:114 porta dispenser wall-mounted soap dispenser mis. L.20 cm P.12 cm.

art:102 porta bicchiere wall-mounted cup holder mis. L.20 cm P.12 cm.

art:111 porta sapone wall-mounted soap dish doppio mis. L.30 cm P.13 cm.