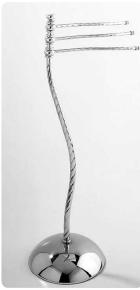

art:125 plafoniera ceiling

art:124 app**l**ique wall light

art:122 combinato wc wc set mis. H 85 cm.

art:120 piantana bassa floor towel stand mis. H 85 cm.

art:117 asta a parete wc wc multifuction bar mis. H 80 cm P. 13 cm.

art:118 asta a parete lavabo multifuction bar mis. H 80 cm P. 13 cm.

art:121 piantana alta high floor towel stand mis. H 165 cm.

art: 113 asta piccola + sapone towel bar + soap dish mis. L.50 cm P.13 cm.