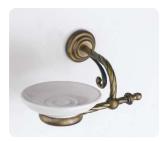

7

art:114 porta dispenser wall-mounted soap dispenser mis. L.20 cm P.12 cm.

art:102 porta bicchiere wall-mounted cup holder mis. L.20 cm P.12 cm.

art:111 porta sapone wall-mounted soap dish doppio mis. L.30 cm P.13 cm.