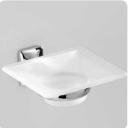

7

art:114 porta dispenser wall-mounted soap dispenser mis. L.20 cm P.12 cm.

art:102 porta bicchiere wall-mounted cup holder mis. L.20 cm P.12 cm.

art:111 porta sapone wall-mounted soap dish doppio mis. L.30 cm P.13 cm.