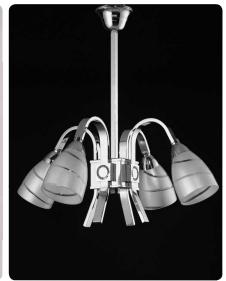

art:110 mensola shelf mis. L.70 cm P.12 cm.

art:119 asta a snodo junction towel bar mis. L.35 cm P.9 cm.

art:112 anello ring mis. P.9 cm.

art 107 bis porta scopino toilet brush

art:123 Iampadario 3 luci chandelier

### Amalfi

art:3010 mensola shelf mis. L.45 cm P.15 cm.

art:3012 anello ring mis. P. 9 cm.

art:3016 pensile cabinet mis. H 65 cm L.45 cm P.15 cm.

art:20 |ampadario 3 |uci chandelier

art:3023 |ampadario 3 |uci chandelier