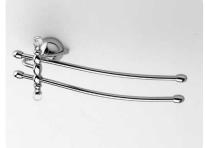

art:108 sapone appoggio soap dish base

art:108bis bicchiere appoggio cup holder base

art:109 Coppia appoggio pair set

art:103 asta grande towel bar mis. L.63 cm P.9 cm.

art:105 porta roto**l**o paper roll holder mis. L.20 cm P.10 cm.