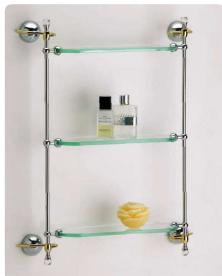

art:110 mensola shelf mis. L.70 cm P.12 cm.

art:119 asta a snodo junction towel bar mis. L.35 cm P.9 cm.

art:112 anello ring mis. P.9 cm.

art 107 bis porta scopino toilet brush

art:123 Iampadario 3 luci chandelier