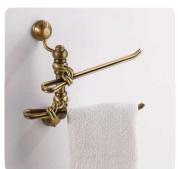

art:104 asta piccola towel bar mis. L.33 cm P.9 cm.

art:106 gancio accappatoio clothes hook mis. P.9 cm.

art:107 porta scopino toilet brush mis. L.22 cm P.14 cm.

pensile cabinet mis. H 65 cm L.45 cm P.15 cm.