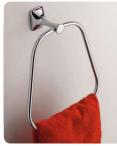

art:110 mensola shelf mis. L.70 cm P.12 cm.

art:119 asta a snodo junction towel bar mis. L.35 cm P.9 cm.

art:112 anello ring mis. P.9 cm.

art 107 bis porta scopino toilet brush

art:123 Iampadario 3 luci chandelier