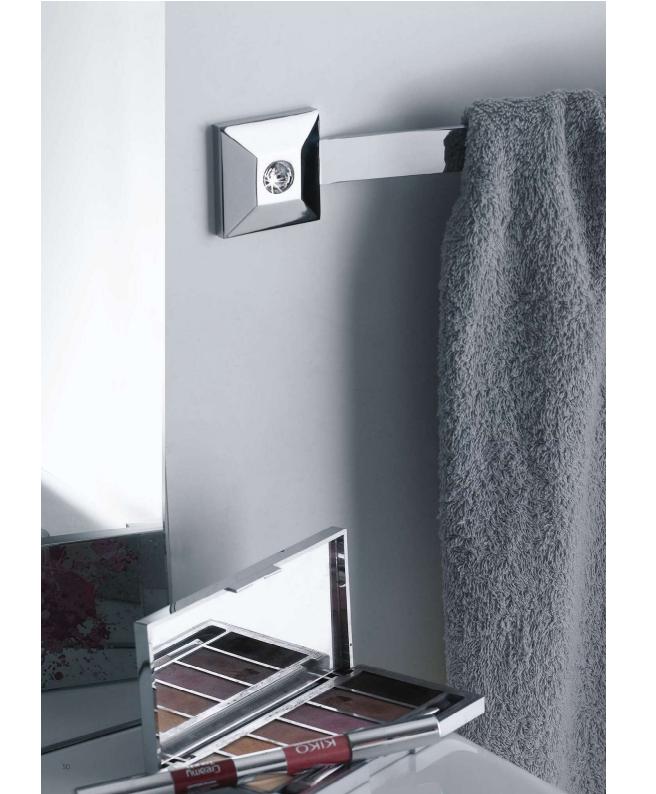

Esedra

art:47001 porta sapone wall-mounted soap dish mis. L.17 cm P.13 cm.

art:47002 porta bicchiere wall-mounted cup holder mis. L.16 cm P.12 cm.

art:47015 porta dispenser wall-mounted soap dispenser mis. L.16 cm P.12 cm.

art:47018 asta a parete lavabo multifuction bar mis. H 94 cm L.38 cm P.8 cm.

art:47019 asta a snodo junction towel bar mis. L.31 cm P.5 cm.

art:47020 porta scopino toilet brush

art:47010 mensola shelf mis. L.60 cm P.14 cm.