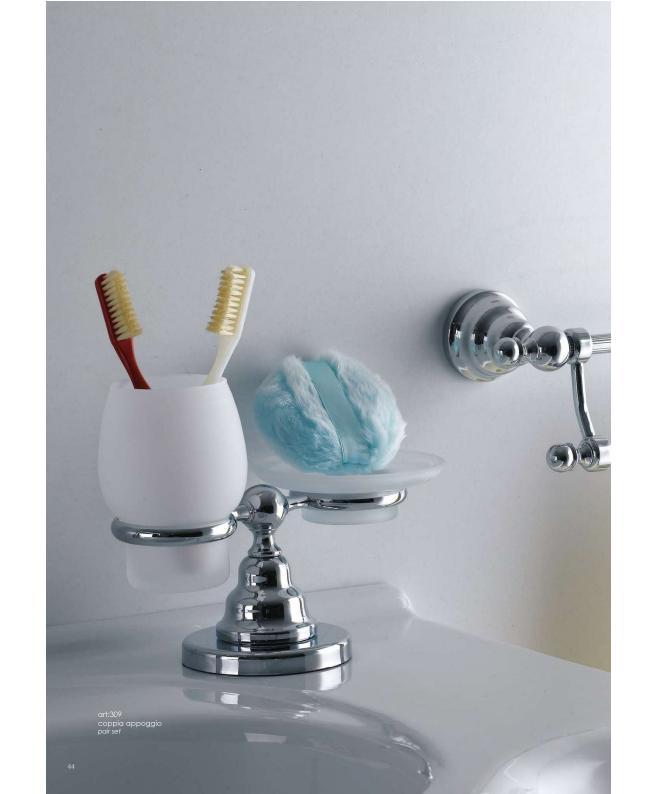

art:108 sapone appoggio soap dish base

art:108bis bicchiere appoggio cup holder base

art:109 Coppia appoggio pair set

art:103 asta grande towel bar mis. L.63 cm P.9 cm.

art:105 porta roto**l**o paper roll holder mis. L.20 cm P.10 cm.