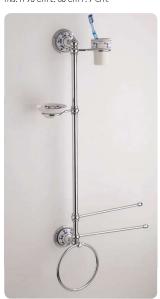

7

art:114 porta dispenser wall-mounted soap dispenser mis. L.20 cm P.12 cm.

art:102 porta bicchiere wall-mounted cup holder mis. L.20 cm P.12 cm.

art:111 porta sapone wall-mounted soap dish doppio mis. L.30 cm P.13 cm.

art:108 sapone appoggio soap dish base

art:108bis bicchiere appoggio cup holder base

art:109 Coppia appoggio pair set

art:103 asta grande towel bar mis. L.63 cm P.9 cm.

art:105 porta roto**l**o paper roll holder mis. L.20 cm P.10 cm.

art:104 asta piccola towel bar mis. L.33 cm P.9 cm.

art:106 gancio accappatoio clothes hook mis. P.9 cm.

art:107 porta scopino toilet brush mis. L.22 cm P.14 cm.

pensile cabinet mis. H 65 cm L.45 cm P.15 cm.