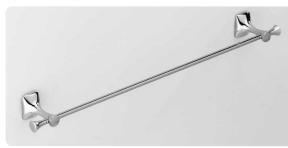

7

art:114 porta dispenser wall-mounted soap dispenser mis. L.20 cm P.12 cm.

art:102 porta bicchiere wall-mounted cup holder mis. L.20 cm P.12 cm.

art:111 porta sapone wall-mounted soap dish doppio mis. L.30 cm P.13 cm.

art:108 sapone appoggio soap dish base

art:108bis bicchiere appoggio cup holder base

art:109 Coppia appoggio pair set

art:103 asta grande towel bar mis. L.63 cm P.9 cm.

art:105 porta roto**l**o paper roll holder mis. L.20 cm P.10 cm.