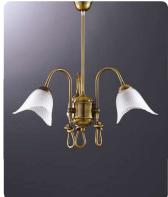

art:110 mensola shelf mis. L.70 cm P.12 cm.

art:119 asta a snodo junction towel bar mis. L.35 cm P.9 cm.

art:112 anello ring mis. P.9 cm.

art 107 bis porta scopino toilet brush

art:123 Iampadario 3 luci chandelier