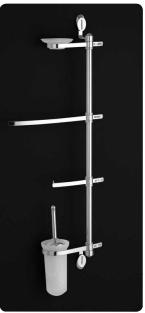

art:125 plafoniera ceiling

art:124 app**l**ique wall light

art:122 combinato wc wc set mis. H 85 cm.

art:120 piantana bassa floor towel stand mis. H 85 cm.

art:117 asta a parete wc wc multifuction bar mis. H 80 cm P. 13 cm.

art:118 asta a parete lavabo multifuction bar mis. H 80 cm P. 13 cm.

art:121 piantana alta high floor towel stand mis. H 165 cm.

art: 113 asta piccola + sapone towel bar + soap dish mis. L.50 cm P.13 cm.