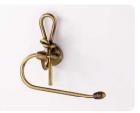

art:104 asta piccola towel bar mis. L.33 cm P.9 cm.

art:106 gancio accappatoio clothes hook mis. P.9 cm.

art:107 porta scopino toilet brush mis. L.22 cm P.14 cm.

pensile cabinet mis. H 65 cm L.45 cm P.15 cm.

art:110 mensola shelf mis. L.70 cm P.12 cm.

art:119 asta a snodo junction towel bar mis. L.35 cm P.9 cm.

art:112 anello ring mis. P.9 cm.

art 107 bis porta scopino toilet brush

art:123 Iampadario 3 luci chandelier