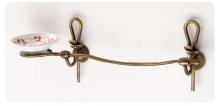

art:108 sapone appoggio soap dish base

art:108bis bicchiere appoggio cup holder base

art:109 Coppia appoggio pair set

art:103 asta grande towel bar mis. L.63 cm P.9 cm.

art:105 porta roto**l**o paper roll holder mis. L.20 cm P.10 cm.