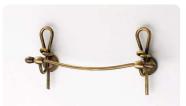

art:110 mensola shelf mis. L.70 cm P.12 cm.

art:119 asta a snodo junction towel bar mis. L.35 cm P.9 cm.

art:112 anello ring mis. P.9 cm.

art 107 bis porta scopino toilet brush

art:123 Iampadario 3 luci chandelier

art:125 plafoniera ceiling

art:124 app**l**ique wall light

art:122 combinato wc wc set mis. H 85 cm.

art:120 piantana bassa floor towel stand mis. H 85 cm.

art:117 asta a parete wc wc multifuction bar mis. H 80 cm P. 13 cm.