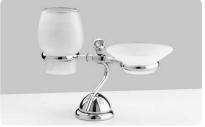

## Doppio Nodo

art:10101 porta sapone wall-mounted soap dish mis. L.20 cm P.13 cm.

art:10102 porta bicchiere wall-mounted cup holder mis. L.20 cm P.12 cm.

art:10114 porta dispenser wall-mounted soap dispenser mis. L.20 cm P.12 cm.