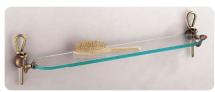

art:110 mensola shelf mis. L.70 cm P.12 cm.

art:119 asta a snodo junction towel bar mis. L.35 cm P.9 cm.

art:112 anello ring mis. P.9 cm.

art 107 bis porta scopino toilet brush

art:123 Iampadario 3 luci chandelier