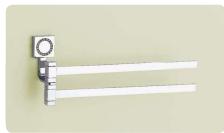

art:104 asta piccola towel bar mis. L.33 cm P.9 cm.

art:106 gancio accappatoio clothes hook mis. P.9 cm.

art:107 porta scopino toilet brush mis. L.22 cm P.14 cm.

pensile cabinet mis. H 65 cm L.45 cm P.15 cm.