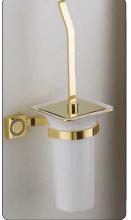

art:104 asta piccola towel bar mis. L.33 cm P.9 cm.

art:106 gancio accappatoio clothes hook mis. P.9 cm.

art:107 porta scopino toilet brush mis. L.22 cm P.14 cm.

pensile cabinet mis. H 65 cm L.45 cm P.15 cm.

art:110 mensola shelf mis. L.70 cm P.12 cm.

art:119 asta a snodo junction towel bar mis. L.35 cm P.9 cm.

art:112 anello ring mis. P.9 cm.

art 107 bis porta scopino toilet brush

art:123 Iampadario 3 luci chandelier