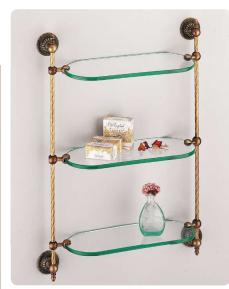

art:110 mensola shelf mis. L.70 cm P.12 cm.

art:119 asta a snodo junction towel bar mis. L.35 cm P.9 cm.

art:112 anello ring mis. P.9 cm.

art 107 bis porta scopino toilet brush

art:123 Iampadario 3 luci chandelier