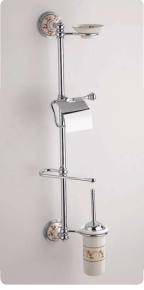

7

art:114 porta dispenser wall-mounted soap dispenser mis. L.20 cm P.12 cm.

art:102 porta bicchiere wall-mounted cup holder mis. L.20 cm P.12 cm.

art:111 porta sapone wall-mounted soap dish doppio mis. L.30 cm P.13 cm.

art:108 sapone appoggio soap dish base

art:108bis bicchiere appoggio cup holder base

art:109 Coppia appoggio pair set

art:103 asta grande towel bar mis. L.63 cm P.9 cm.

art:105 porta roto**l**o paper roll holder mis. L.20 cm P.10 cm.

art:104 asta piccola towel bar mis. L.33 cm P.9 cm.

art:106 gancio accappatoio clothes hook mis. P.9 cm.

art:107 porta scopino toilet brush mis. L.22 cm P.14 cm.

pensile cabinet mis. H 65 cm L.45 cm P.15 cm.

art:110 mensola shelf mis. L.70 cm P.12 cm.

art:119 asta a snodo junction towel bar mis. L.35 cm P.9 cm.

art:112 anello ring mis. P.9 cm.

art 107 bis porta scopino toilet brush

art:123 Iampadario 3 luci chandelier

art:125 plafoniera ceiling

art:124 app**l**ique wall light

art:122 combinato wc wc set mis. H 85 cm.

art:120 piantana bassa floor towel stand mis. H 85 cm.

art:117 asta a parete wc wc multifuction bar mis. H 80 cm P. 13 cm.

art:118 asta a parete lavabo multifuction bar mis. H 80 cm P. 13 cm.

art:121 piantana alta high floor towel stand mis. H 165 cm.

art: 113 asta piccola + sapone towel bar + soap dish mis. L.50 cm P.13 cm.