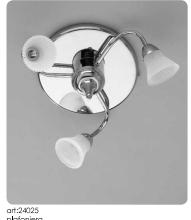

art:24020 piantana bassa floor towel stand mis. H 85 cm.

art:24025 p**l**afoniera ceiling

art:24024 app**l**ique wall light

art:24018 asta a parete lavabo multifuction bar mis. H 80 cm P.7 cm.

art:24017 asta a parete wc multifuction bar mis. H 80 cm P.9 cm.