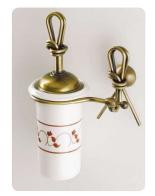

7

art:114 porta dispenser wall-mounted soap dispenser mis. L.20 cm P.12 cm.

art:102 porta bicchiere wall-mounted cup holder mis. L.20 cm P.12 cm.

art:111 porta sapone wall-mounted soap dish doppio mis. L.30 cm P.13 cm.