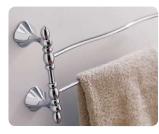

7

art:114 porta dispenser wall-mounted soap dispenser mis. L.20 cm P.12 cm.

art:102 porta bicchiere wall-mounted cup holder mis. L.20 cm P.12 cm.

art:111 porta sapone wall-mounted soap dish doppio mis. L.30 cm P.13 cm.

art:108 sapone appoggio soap dish base

art:108bis bicchiere appoggio cup holder base

art:109 Coppia appoggio pair set

art:103 asta grande towel bar mis. L.63 cm P.9 cm.

art:105 porta roto**l**o paper roll holder mis. L.20 cm P.10 cm.