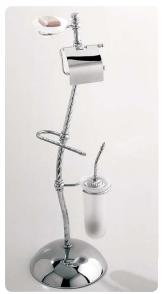

art:125 plafoniera ceiling

art:124 app**l**ique wall light

art:122 combinato wc wc set mis. H 85 cm.

art:120 piantana bassa floor towel stand mis. H 85 cm.

art:117 asta a parete wc wc multifuction bar mis. H 80 cm P. 13 cm.