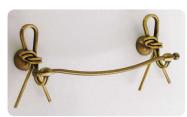

art:110 mensola shelf mis. L.70 cm P.12 cm.

art:119 asta a snodo junction towel bar mis. L.35 cm P.9 cm.

art:112 anello ring mis. P.9 cm.

art 107 bis porta scopino toilet brush

art:123 Iampadario 3 luci chandelier