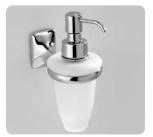

7

art:114 porta dispenser wall-mounted soap dispenser mis. L.20 cm P.12 cm.

art:102 porta bicchiere wall-mounted cup holder mis. L.20 cm P.12 cm.

art:111 porta sapone wall-mounted soap dish doppio mis. L.30 cm P.13 cm.