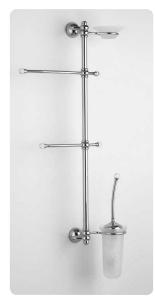

art:125 plafoniera ceiling

art:124 app**l**ique wall light

art:122 combinato wc wc set mis. H 85 cm.

art:120 piantana bassa floor towel stand mis. H 85 cm.

art:117 asta a parete wc wc multifuction bar mis. H 80 cm P. 13 cm.

art:118 asta a parete lavabo multifuction bar mis. H 80 cm P. 13 cm.

art:121 piantana alta high floor towel stand mis. H 165 cm.

art: 113 asta piccola + sapone towel bar + soap dish mis. L.50 cm P.13 cm.