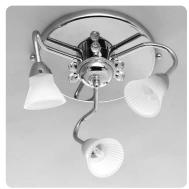

art:110 mensola shelf mis. L.70 cm P.12 cm.

art:119 asta a snodo junction towel bar mis. L.35 cm P.9 cm.

art:112 anello ring mis. P.9 cm.

art 107 bis porta scopino toilet brush

art:123 Iampadario 3 luci chandelier