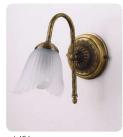

art:125 plafoniera ceiling

art:124 app**l**ique wall light

art:122 combinato wc wc set mis. H 85 cm.

art:120 piantana bassa floor towel stand mis. H 85 cm.

art:117 asta a parete wc wc multifuction bar mis. H 80 cm P. 13 cm.

art:10124 app**l**ique wall light

Piramide