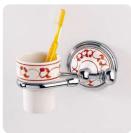

7

art:114 porta dispenser wall-mounted soap dispenser mis. L.20 cm P.12 cm.

art:102 porta bicchiere wall-mounted cup holder mis. L.20 cm P.12 cm.

art:111 porta sapone wall-mounted soap dish doppio mis. L.30 cm P.13 cm.