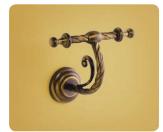

art:110 mensola shelf mis. L.70 cm P.12 cm.

art:119 asta a snodo junction towel bar mis. L.35 cm P.9 cm.

art:112 anello ring mis. P.9 cm.

art 107 bis porta scopino toilet brush

art:123 Iampadario 3 luci chandelier