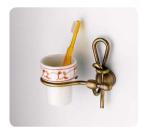

7

art:114 porta dispenser wall-mounted soap dispenser mis. L.20 cm P.12 cm.

art:102 porta bicchiere wall-mounted cup holder mis. L.20 cm P.12 cm.

art:111 porta sapone wall-mounted soap dish doppio mis. L.30 cm P.13 cm.