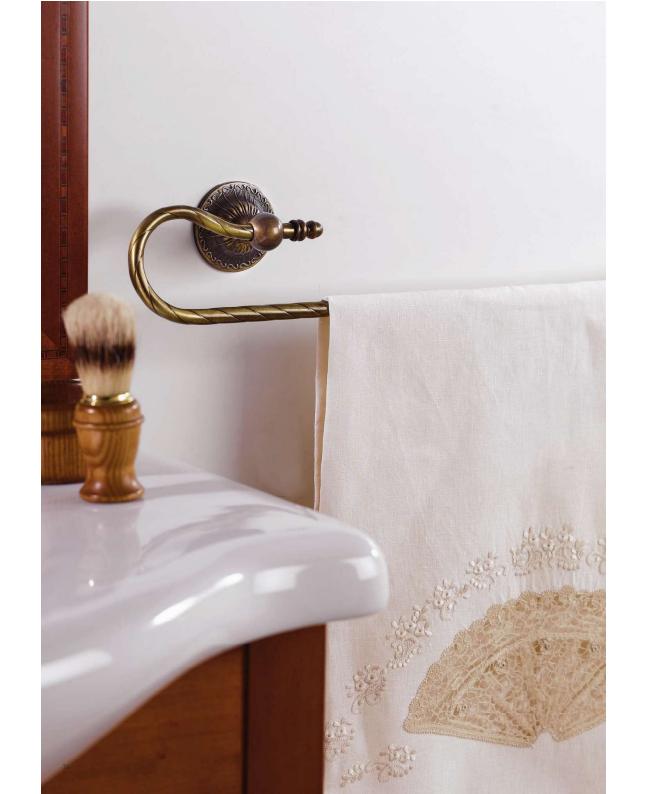

art:110 mensola shelf mis. L.70 cm P.12 cm.

art:119 asta a snodo junction towel bar mis. L.35 cm P.9 cm.

art:112 anello ring mis. P.9 cm.

art 107 bis porta scopino toilet brush

art:123 Iampadario 3 luci chandelier