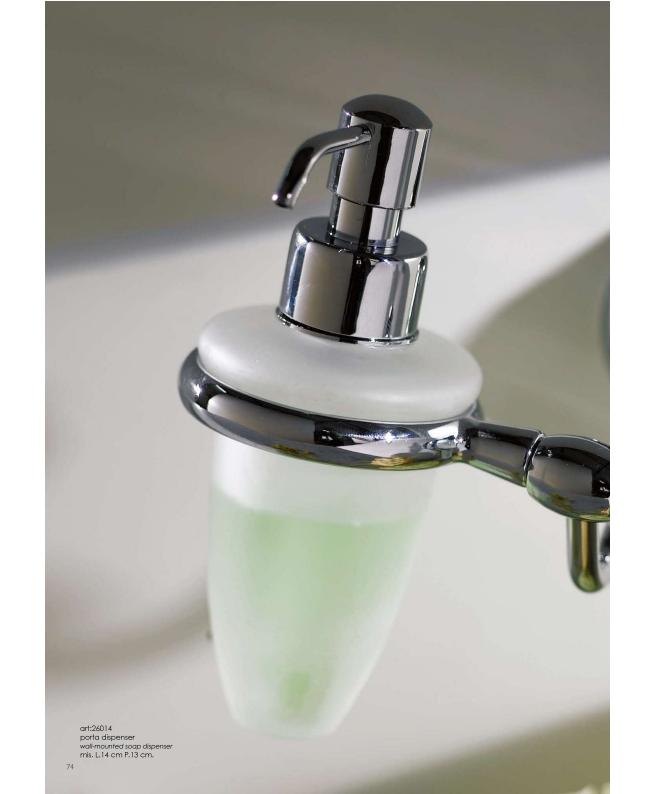

Esedra

art:47001 porta sapone wall-mounted soap dish mis. L.17 cm P.13 cm.

art:47002 porta bicchiere wall-mounted cup holder mis. L.16 cm P.12 cm.

art:47015 porta dispenser wall-mounted soap dispenser mis. L.16 cm P.12 cm.