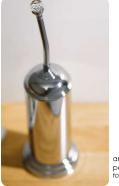

art:104 asta piccola towel bar mis. L.33 cm P.9 cm.

art:106 gancio accappatoio clothes hook mis. P.9 cm.

art:107 porta scopino toilet brush mis. L.22 cm P.14 cm.

pensile cabinet mis. H 65 cm L.45 cm P.15 cm.