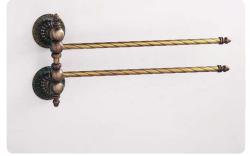

art:110 mensola shelf mis. L.70 cm P.12 cm.

art:119 asta a snodo junction towel bar mis. L.35 cm P.9 cm.

art:112 anello ring mis. P.9 cm.

art 107 bis porta scopino toilet brush

art:123 Iampadario 3 luci chandelier