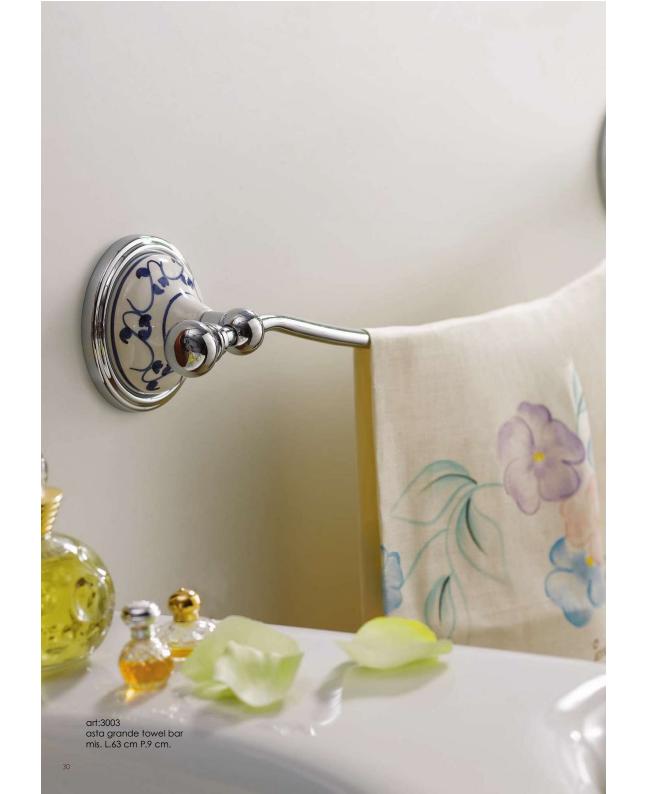

art:108 sapone appoggio soap dish base

art:108bis bicchiere appoggio cup holder base

art:109 Coppia appoggio pair set

art:103 asta grande towel bar mis. L.63 cm P.9 cm.

art:105 porta roto**l**o paper roll holder mis. L.20 cm P.10 cm.