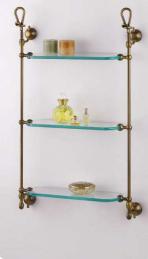

art:110 mensola shelf mis. L.70 cm P.12 cm.

art:119 asta a snodo junction towel bar mis. L.35 cm P.9 cm.

art:112 anello ring mis. P.9 cm.

art 107 bis porta scopino toilet brush

art:123 Iampadario 3 luci chandelier