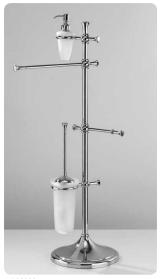

art:125 plafoniera ceiling

art:124 app**l**ique wall light

art:122 combinato wc wc set mis. H 85 cm.

art:120 piantana bassa floor towel stand mis. H 85 cm.

art:117 asta a parete wc wc multifuction bar mis. H 80 cm P. 13 cm.