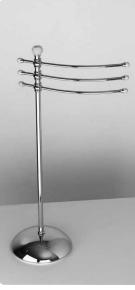

art:125 plafoniera ceiling

art:124 app**l**ique wall light

art:122 combinato wc wc set mis. H 85 cm.

art:120 piantana bassa floor towel stand mis. H 85 cm.

art:117 asta a parete wc wc multifuction bar mis. H 80 cm P. 13 cm.

art:118 asta a parete lavabo multifuction bar mis. H 80 cm P. 13 cm.

art:121 piantana alta high floor towel stand mis. H 165 cm.

art: 113 asta piccola + sapone towel bar + soap dish mis. L.50 cm P.13 cm.