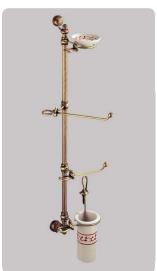

## Doppio Nodo

art:10101 porta sapone wall-mounted soap dish mis. L.20 cm P.13 cm.

art:10102 porta bicchiere wall-mounted cup holder mis. L.20 cm P.12 cm.

art:10114 porta dispenser wall-mounted soap dispenser mis. L.20 cm P.12 cm.

art:10108 sapone appoggio soap dish base

art:10108bis bicchiere appoggio cup holder base

art:10115 dispenser appoggio soap dispenser base

art:10103 asta grande towel bar mis. L.63 cm P.9 cm.

art:10105 porta roto**l**o paper roll holder mis. L.20 cm P.10 cm.

art:10104 asta piccola towel bar mis. L.53 cm P.9 cm.

art:10106 gancio accappatoio clothes hook mis. P.9 cm.

art:10107 porta scopino toilet brush mis. L.22 cm P.14 cm.

# Doppio Nodo

art:10116 pensile cabinet mis. H 65 cm L.45 cm P.15 cm.

art:10123 |ampadario 3 |uci chandelier

art:10110 mensola shelf mis. L.70 cm P.12 cm.

art:10119 asta a snodo junction towel bar mis. L.35 cm P.9 cm.

art:10122 combinato wc/bidet set mis. H 85 cm.

art:10125 p**l**afoniera ceiling

art:10118 asta a parete lavabo multifuction bar mis. H 80 cm L.35 cm P.13 cm.

art:10117 asta a parete wc/bidet wc/bidet multifuction bar mis. H 80 cm L.35 cm P.13 cm.

art:10124 app**l**ique wall light

Piramide