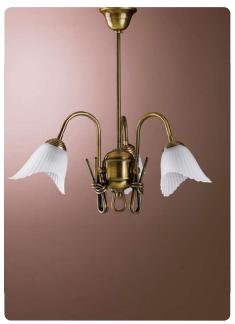

art:110 mensola shelf mis. L.70 cm P.12 cm.

art:119 asta a snodo junction towel bar mis. L.35 cm P.9 cm.

art:112 anello ring mis. P.9 cm.

art 107 bis porta scopino toilet brush

art:123 Iampadario 3 luci chandelier