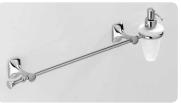

7

art:114 porta dispenser wall-mounted soap dispenser mis. L.20 cm P.12 cm.

art:102 porta bicchiere wall-mounted cup holder mis. L.20 cm P.12 cm.

art:111 porta sapone wall-mounted soap dish doppio mis. L.30 cm P.13 cm.