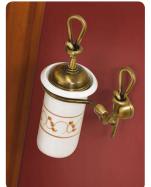

7

art:114 porta dispenser wall-mounted soap dispenser mis. L.20 cm P.12 cm.

art:102 porta bicchiere wall-mounted cup holder mis. L.20 cm P.12 cm.

art:111 porta sapone wall-mounted soap dish doppio mis. L.30 cm P.13 cm.

art:108 sapone appoggio soap dish base

art:108bis bicchiere appoggio cup holder base

art:109 Coppia appoggio pair set

art:103 asta grande towel bar mis. L.63 cm P.9 cm.

art:105 porta roto**l**o paper roll holder mis. L.20 cm P.10 cm.