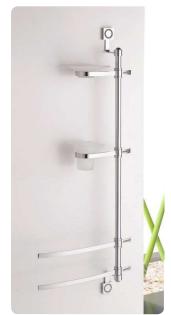

art:125 plafoniera ceiling

art:124 app**l**ique wall light

art:122 combinato wc wc set mis. H 85 cm.

art:120 piantana bassa floor towel stand mis. H 85 cm.

art:117 asta a parete wc wc multifuction bar mis. H 80 cm P. 13 cm.

art:32026 griglia grille mis. L.17 cm P.18 cm.

art:32012 anello ring mis. L.21 cm P.8 cm.

art:32023 lampadario 3 luci chandelier

art:32022 combinato wc wc set mis. H 85 cm.

art:32020 piantana bassa floor towel stand mis. H 85 cm.